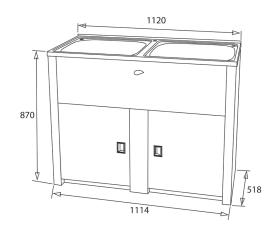

## LAUNDRY COLLECTION NuGleam™ by Everhard Twin Laundry Unit

| IMAGE | CODE                                                                                   | PRODUCT DESCRIPTION                                                                                                                                                          |
|-------|----------------------------------------------------------------------------------------|------------------------------------------------------------------------------------------------------------------------------------------------------------------------------|
|       | 71197                                                                                  | NuGleam™ Twin Laundry Unit                                                                                                                                                   |
|       | Cabinet:<br>Colour:<br>Bowl:<br>Litres:<br>Floor:<br>By Pass:<br>Waste:<br>Guarrantee: | Galvanised Steel Powder Coated<br>White<br>304 Stainless Steel Square Bowls 3TH<br>45L x 45L<br>Yes<br>Single By Pass - both bowls<br>Chrome Basket Waste (50mm)<br>25 Years |
|       |                                                                                        |                                                                                                                                                                              |