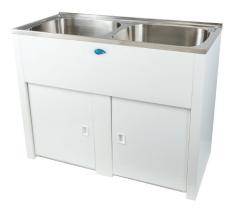

## LAUNDRY COLLECTION NuGleam™ by Everhard Twin Laundry Unit

| IMAGE | CODE                                                                                   | PRODUCT DESCRIPTION                                                                                                                                                          |
|-------|----------------------------------------------------------------------------------------|------------------------------------------------------------------------------------------------------------------------------------------------------------------------------|
|       | 71197                                                                                  | NuGleam™ Twin Laundry Unit                                                                                                                                                   |
|       | Cabinet:<br>Colour:<br>Bowl:<br>Litres:<br>Floor:<br>By Pass:<br>Waste:<br>Guarrantee: | Galvanised Steel Powder Coated<br>White<br>304 Stainless Steel Square Bowls 3TH<br>45L x 45L<br>Yes<br>Single By Pass - both bowls<br>Chrome Basket Waste (50mm)<br>25 Years |
|       |                                                                                        |                                                                                                                                                                              |