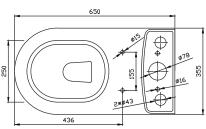

## **FEATURES:**

**RIM CONFIGURATION** Box Rim WASTE OUTLET S or P Trap using Universal Connector INLET Back (Top) Inlet on left of cistern **SEAT** Soft-Close COLOUR White **MATERIAL** Vitreous China PAN SET-OUT 90-190mm **WEIGHT** 33kg Pan, 15kg Cistern 4.5 Litres Full Flush, 3.0 Litres Half Flush, 3.5 Litres Average Flush **FLUSHING (Ltr) WELS RATING** 4 Star AS1172.1-2014 **AUSTRALIAN STANDARDS** AS1172.2-2014 5 Years Pan & Cistern, 2 Years Seat, 5 Years Valves, 1 Year Push Buttons WARRANTY