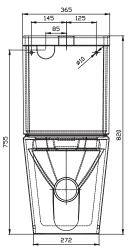

## **FEATURES:**

**RIM CONFIGURATION** Box Rim WASTE OUTLET S or P Trap using Universal Connector INLET Back (Top) Inlet on left of cistern **SEAT** Soft-Close COLOUR White **MATERIAL** Vitreous China PAN SET-OUT 90-190mm **WEIGHT** 33kg Pan, 15kg Cistern 4.5 Litres Full Flush, 3.0 Litres Half Flush, 3.5 Litres Average Flush **FLUSHING (Ltr) WELS RATING** 4 Star AS1172.1-2014 **AUSTRALIAN STANDARDS** AS1172.2-2014 5 Years Pan & Cistern, 2 Years Seat, 5 Years Valves, 1 Year Push Buttons WARRANTY