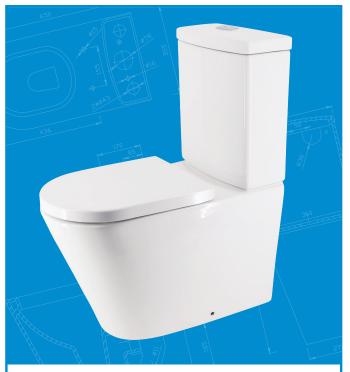

## BASSINI

**Back to Wall Toilet Suite** 

CODE:

HARMONY10200

## **FEATURES:**

**RIM CONFIGURATION** Box Rim WASTE OUTLET S or P Trap using Universal Connector INLET Back (Top) Inlet on left of cistern **SEAT** Soft-Close COLOUR White **MATERIAL** Vitreous China PAN SET-OUT 90-190mm **WEIGHT** 33kg Pan, 15kg Cistern 4.5 Litres Full Flush, 3.0 Litres Half Flush, 3.5 Litres Average Flush **FLUSHING (Ltr) WELS RATING** 4 Star AS1172.1-2014 **AUSTRALIAN STANDARDS** AS1172.2-2014 5 Years Pan & Cistern, 2 Years Seat, 5 Years Valves, 1 Year Push Buttons WARRANTY

harmonybathroomware.com.au





AS 1172.1 - AS 1172.2 Certificate No. 23263

VERSION DATE: 2018/07