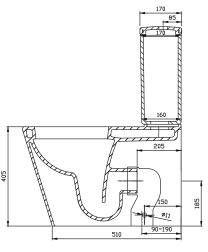

## **FEATURES:**

**RIM CONFIGURATION** Box Rim WASTE OUTLET S or P Trap using Universal Connector INLET Back (Top) Inlet on left of cistern **SEAT** Soft-Close COLOUR White **MATERIAL** Vitreous China PAN SET-OUT 90-190mm **WEIGHT** 33kg Pan, 15kg Cistern 4.5 Litres Full Flush, 3.0 Litres Half Flush, 3.5 Litres Average Flush **FLUSHING (Ltr) WELS RATING** 4 Star AS1172.1-2014 **AUSTRALIAN STANDARDS** AS1172.2-2014 5 Years Pan & Cistern, 2 Years Seat, 5 Years Valves, 1 Year Push Buttons WARRANTY