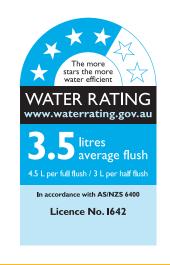

## HARMONY10000

| FEATURES:            |                                                                             |
|----------------------|-----------------------------------------------------------------------------|
| RIM CONFIGURATION    | Box Rim                                                                     |
| WASTE OUTLET         | S-Trap                                                                      |
| INLET                | Bottom Inlet on right hand side of cistern                                  |
| SEAT                 | Soft-Close                                                                  |
| COLOUR               | White                                                                       |
| MATERIAL             | Vitreous China                                                              |
| PAN SET-OUT          | 140mm                                                                       |
| WEIGHT               | 22kg Pan, 12kg Cistern                                                      |
| FLUSHING (Ltr)       | 4.5 Litres Full Flush, 3.0 Litres Half Flush, 3.5 Litres Average Flush      |
| WELS RATING          | 4 Star                                                                      |
| AUSTRALIAN STANDARDS | AS1172.1-2014<br>AS1172.2-2014                                              |
| WARRANTY             | 5 Years Pan & Cistern, 2 Years Seat,<br>5 Years Valves, 1 Year Push Buttons |