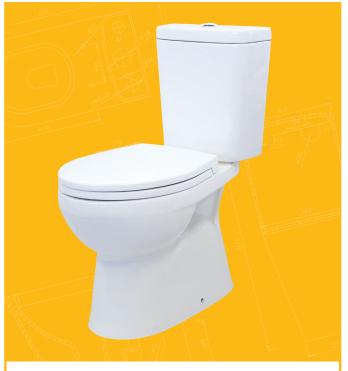

## HARMONY10000

| FEATURES:            |                                                                             |
|----------------------|-----------------------------------------------------------------------------|
| RIM CONFIGURATION    | Box Rim                                                                     |
| WASTE OUTLET         | S-Trap                                                                      |
| INLET                | Bottom Inlet on right hand side of cistern                                  |
| SEAT                 | Soft-Close                                                                  |
| COLOUR               | White                                                                       |
| MATERIAL             | Vitreous China                                                              |
| PAN SET-OUT          | 140mm                                                                       |
| WEIGHT               | 22kg Pan, 12kg Cistern                                                      |
| FLUSHING (Ltr)       | 4.5 Litres Full Flush, 3.0 Litres Half Flush, 3.5 Litres Average Flush      |
| WELS RATING          | 4 Star                                                                      |
| AUSTRALIAN STANDARDS | AS1172.1-2014<br>AS1172.2-2014                                              |
| WARRANTY             | 5 Years Pan & Cistern, 2 Years Seat,<br>5 Years Valves, 1 Year Push Buttons |