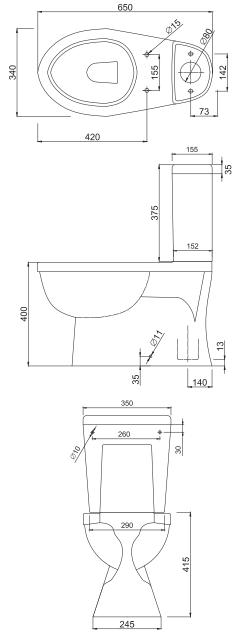

## HARMONY10000

| FEATURES:            |                                                                             |
|----------------------|-----------------------------------------------------------------------------|
| RIM CONFIGURATION    | Box Rim                                                                     |
| WASTE OUTLET         | S-Trap                                                                      |
| INLET                | Bottom Inlet on right hand side of cistern                                  |
| SEAT                 | Soft-Close                                                                  |
| COLOUR               | White                                                                       |
| MATERIAL             | Vitreous China                                                              |
| PAN SET-OUT          | 140mm                                                                       |
| WEIGHT               | 22kg Pan, 12kg Cistern                                                      |
| FLUSHING (Ltr)       | 4.5 Litres Full Flush, 3.0 Litres Half Flush, 3.5 Litres Average Flush      |
| WELS RATING          | 4 Star                                                                      |
| AUSTRALIAN STANDARDS | AS1172.1-2014<br>AS1172.2-2014                                              |
| WARRANTY             | 5 Years Pan & Cistern, 2 Years Seat,<br>5 Years Valves, 1 Year Push Buttons |