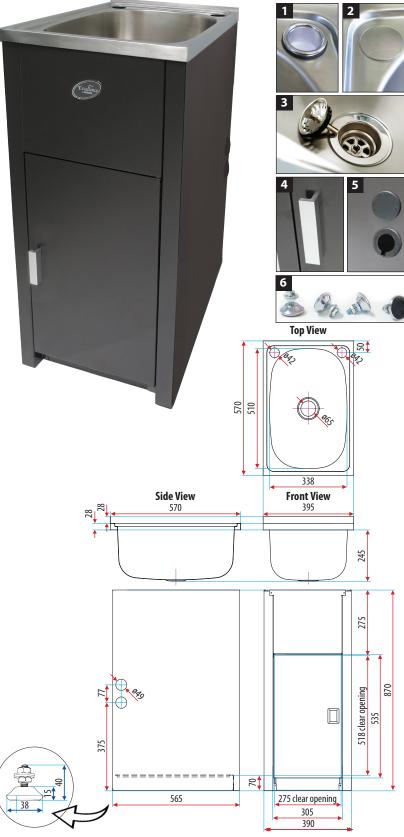

### PRODUCT DESCRIPTION

- 30L Satin Finish Stainless Steel Square Bowl
- Two ø42mm tap holes with single bypass 1
- Chrome plated blanking plug with nut 2
- 50mm Chrome basket waste <sup>3</sup>

#### Cabinet:

- · Galvanised Steel powder coated in Bronzed Charcoal
- · Left or right hand opening door
- Chrome handle 4
- Two ø49mm washing machine hose holes on each side of the cabinet with protective grommets and blanking plugs 5
- Set of four adjustable feet <sup>6</sup>
- Floor

### Overall dimensions:

395mm wide x 570mm deep, 870mm high