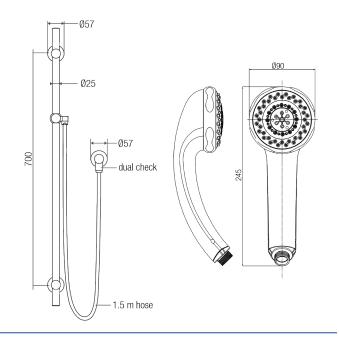

#### **DIMENSIONS**

## **Features**

- · Brass 700 mm rail and brackets with adjustable lower bracket
- Brass friction slide cradle for handset support and height adjustment
- ABS multi-functional shower with rub-clean spray diffusor
- PVC 1500 mm Silverflex™ hose with ½" BSP swivel conical end nut
- DR brass wall outlet elbow with flow INTERCHANGE® spigot
- Brass 57 mm wall flange
- · Stainless steel fixings supplied
- · Chrome plated finish
- · Soft, pulsating and bubble spray functions