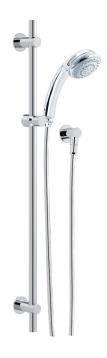

## INDICATIVE IMAGE

## **CHAMPAGNE POLAR RAIL**

## **Features**

- · Brass 700 mm rail and brackets with adjustable lower bracket
- Brass friction slide cradle for handset support and height adjustment
- ABS multi-functional shower with rub-clean spray diffusor
- PVC 1500 mm Silverflex™ hose with ½" BSP swivel conical end nut
- DR brass wall outlet elbow with flow INTERCHANGE® spigot
- Brass 57 mm wall flange
- · Stainless steel fixings supplied
- · Chrome plated finish
- · Soft, pulsating and bubble spray functions