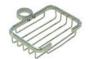

## SIZES/CODES

444.101 (with brass soap basket) 444.104 (with plastic soap basket)

Barcode

Brass soap basket - 9347900005126 Plastic soap basket - 9347900005157

Brass soap basket

Plastic soap basket

fienza

Valid as of 1st August 2016. Measurements are subject to change without notice. All measurements are in millimeters