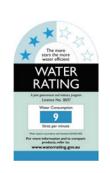

## FEATURES

- ★ Colour: Chrome
- ★ Brass rail, chrome plated
- ★ Deluxe stainless steel elbow
- ★ WELS 3 Star Rated
- ★ 9 Litres/minute
- ★ 2 soap dish options
- ★ Brass wall mounts
- ★ Brass slider mechanism
- ★ Rail diameter 20mm
- $\star$  Shower head included:
  - Michelle 5 function hand held shower (MSH017)