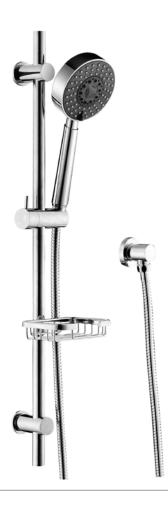

## **MICHELLE** RAIL SHOWER

## FEATURES

- ★ Colour: Chrome
- ★ Brass rail, chrome plated
- ★ Deluxe stainless steel elbow
- ★ WELS 3 Star Rated
- ★ 9 Litres/minute
- ★ 2 soap dish options
- ★ Brass wall mounts
- ★ Brass slider mechanism
- ★ Rail diameter 20mm
- $\star$  Shower head included:
  - Michelle 5 function hand held shower (MSH017)

## SIZES/CODES

444.101 (with brass soap basket) 444.104 (with plastic soap basket)

Barcode

Brass soap basket - 9347900005126 Plastic soap basket - 9347900005157

Brass soap basket

Plastic soap basket

fienza

Valid as of 1st August 2016. Measurements are subject to change without notice. All measurements are in millimeters