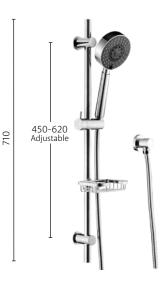

## FEATURES

- ★ Colour: Chrome
- ★ Brass rail, chrome plated
- ★ Deluxe stainless steel elbow
- ★ WELS 3 Star Rated
- ★ 9 Litres/minute
- ★ 2 soap dish options
- ★ Brass wall mounts
- ★ Brass slider mechanism
- ★ Rail diameter 20mm
- $\star$  Shower head included:
  - Michelle 5 function hand held shower (MSH017)

## SIZES/CODES

444.101 (with brass soap basket) 444.104 (with plastic soap basket)

Barcode

Brass soap basket - 9347900005126 Plastic soap basket - 9347900005157

Brass soap basket

Plastic soap basket

fienza

Valid as of 1st August 2016. Measurements are subject to change without notice. All measurements are in millimeters