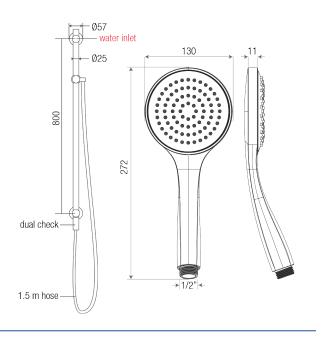

## **DIMENSIONS**

#### **Features**

- · Brass 800 mm rail and brackets with adjustable lower bracket
- Brass friction slide cradle for handset support and height adjustment
- · ABS 130 mm XL shower with rub-clean spray diffusor
- PVC 1500 mm Silverflex™ hose with ½" BSP swivel conical end nut
- DR brass concealed inlet with flow INTERCHANGE® spigot
- Brass 57 mm wall flange
- · Stainless steel fixings supplied
- · Chrome plated finish
- Full pattern spray