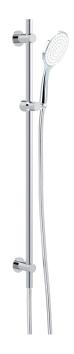

## INDICATIVE IMAGE

# **GRAPHIK RIVIERA RAIL**

#### **Features**

- · Brass 800 mm rail and brackets with adjustable lower bracket
- Brass friction slide cradle for handset support and height adjustment
- · ABS 130 mm XL shower with rub-clean spray diffusor
- PVC 1500 mm Silverflex™ hose with ½" BSP swivel conical end nut
- DR brass concealed inlet with flow INTERCHANGE® spigot
- Brass 57 mm wall flange
- · Stainless steel fixings supplied
- · Chrome plated finish
- Full pattern spray