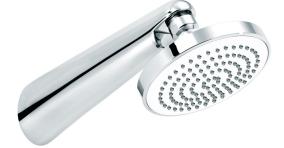

# **GRAPHIK/GRAND ARM**

#### Features

- ABS 130 mm extra large shower with rub-clean spray diffusor
- Brass 165 mm upswept arm
- Chrome plated finish
- Full pattern spray