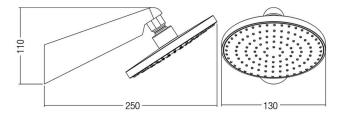

#### DIMENSIONS

#### Features

- ABS 130 mm extra large shower with rub-clean spray diffusor
- Brass 165 mm upswept arm
- Chrome plated finish
- Full pattern spray