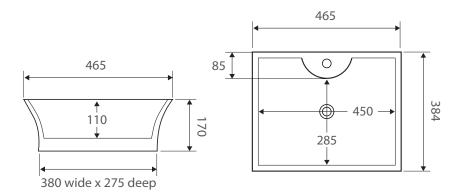

| Specifications   |                    |
|------------------|--------------------|
| Outer Dimensions | 465 x 384 x 170 mm |
| Inner Bowl Depth | 110 mm             |
| Bowl Capacity    | 10 Litres          |