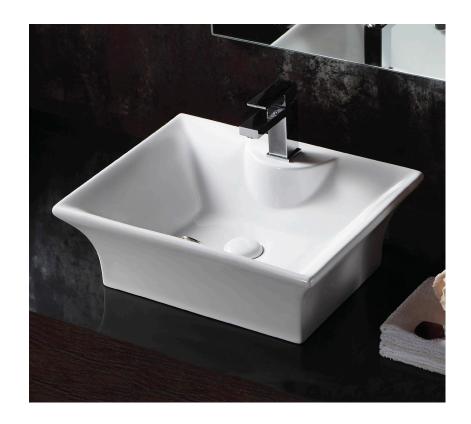

## Above Counter Ceramic Basin

- Gloss white finish
- 1 tap hole
- Glazed on the back side
- Requires 32mm waste, with overflow
- Waste not included

| Product Code | TR4049        |
|--------------|---------------|
| Barcode      | 9347900001852 |

| Specifications   |                    |
|------------------|--------------------|
| Outer Dimensions | 465 x 384 x 170 mm |
| Inner Bowl Depth | 110 mm             |
| Bowl Capacity    | 10 Litres          |