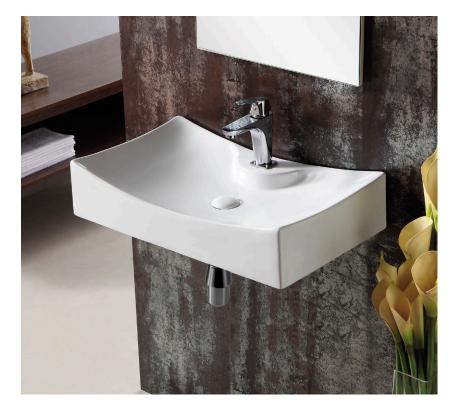

## Above Counter, or Wall Mounted Ceramic Basin

- Gloss white finish
- 1 tap hole
- No overflow
- Requires 32mm waste, no overflow
- Waste not included
- Can be wall mounted (bolts available separately)