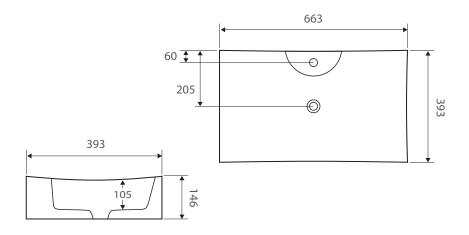

| Product Code     | TR4145D            |
|------------------|--------------------|
| Barcode          | 9347900002002      |
|                  |                    |
| Specifications   |                    |
| Outer Dimensions | 663 x 393 x 146 mm |
| Inner Bowl Depth | 105 mm             |
| Bowl Capacity    | 7 Litres           |