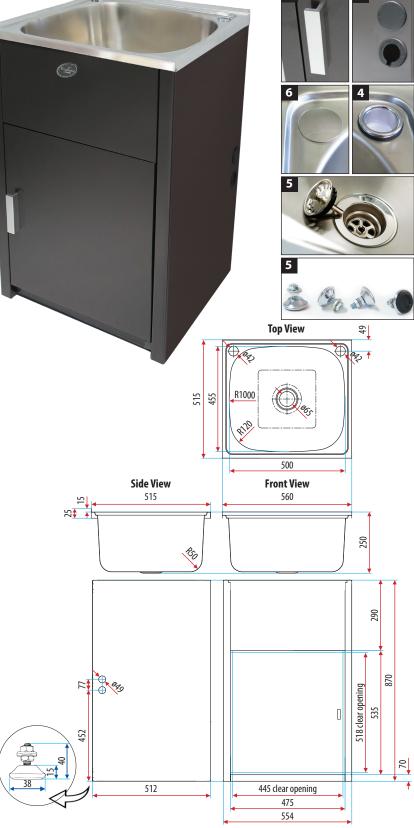

#### Bowl:

- 45L Satin Finish 304 Stainless Steel Square Bowl
- Two ø42mm tap holes with single bypass 1
- Chrome plated blanking plug with nut<sup>2</sup>
- 50mm Chrome basket waste<sup>3</sup>

#### Cabinet:

- · Galvanised Steel powder coated in Bronzed Charcoal
- · Left or right hand opening door
- Chrome handle 4
- Two ø49mm washing machine hose holes on each side of the cabinet with protective grommets and blanking plugs 5
- Set of four adjustable feet 6

# Overall dimensions:

565mm wide x 515mm deep, 870mm high