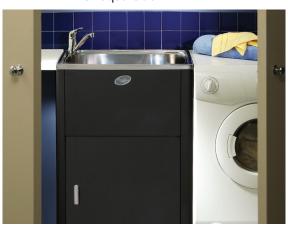

# Excellence Storm Laundry Unit with 45L Square Bowl

# Overall dimensions:

565mm wide x 515mm deep, 870mm high