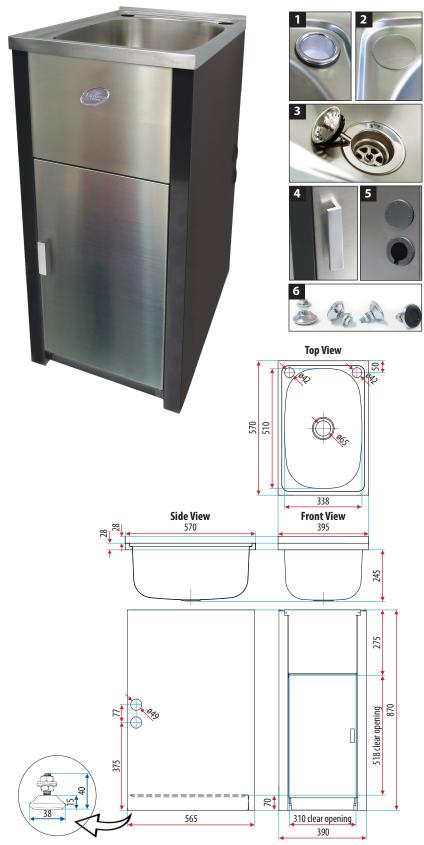

#### Bowl:

- 30L Satin Finish Stainless Steel Square Bowl
- Two ø42mm tap holes with single bypass 1
- Chrome plated blanking plug with nut 2
- 50mm Chrome basket waste <sup>3</sup>

### Cabinet:

- Galvanised Steel powder coated in Bronzed Charcoal with 304 Stainless Steel front panel and door
- · Left or right hand opening door
- Chrome handle 4
- Two ø49mm washing machine hose holes on each side of the cabinet with protective grommets and blanking plugs 5
- Set of four adjustable feet 6
- Floor

## Overall dimensions:

395mm wide x 570mm deep, 870mm high