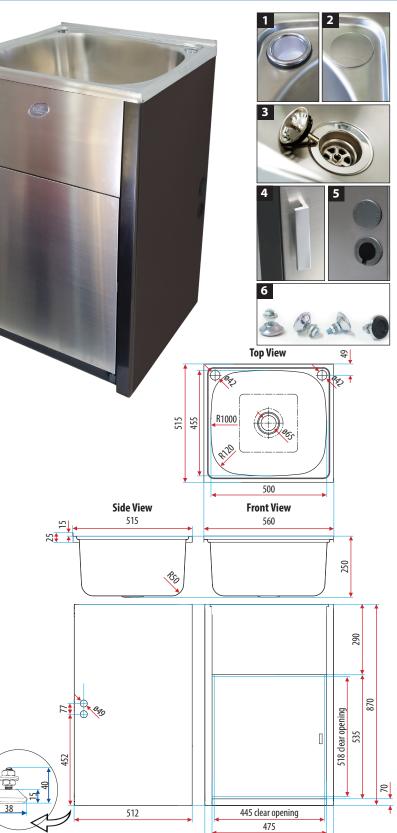

#### Bowl:

- 45L Satin Finish 304 Stainless Steel Square Bowl
- Two ø42mm tap holes with single bypass <sup>1</sup>
- Chrome plated blanking plug with nut<sup>2</sup>
- 50mm Chrome basket waste <sup>3</sup>

#### Cabinet:

- Galvanised Steel powder coated in Bronzed Charcoal with 304 Stainless Steel front panel and door
- Left or right hand opening door
- Chrome handle <sup>4</sup>
- Two ø49mm washing machine hose holes on each side of the cabinet with protective grommets and blanking plugs <sup>5</sup>
- Set of four adjustable feet <sup>6</sup>
- Floor

## **Overall dimensions:**

565mm wide x 515mm deep, 870mm high