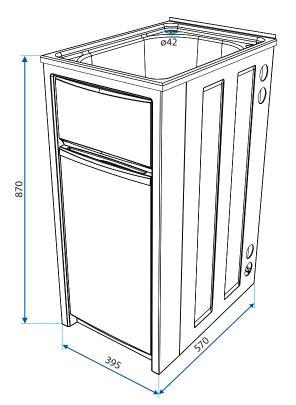

# LAUNDRY COLLECTION



# NuGleam Trim 30L Laundry Unit



### **PRODUCT DESCRIPTION**

#### Bowl:

- 30L Silk finish 304 Stainless Steel Square Bowl
- Two ø42mm tap holes with single bypass <sup>1</sup>
- Chrome plated blanking plug with nut<sup>2</sup>
- 50mm Chrome basket waste <sup>3</sup>

#### Cabinet:

- Australian made white polymer (never rust) cabinet
- · Left or right hand opening door
- Chrome handle <sup>4</sup>
- Pre-marked washing machine hose holes
- Floor

# **Overall dimensions:**

395mm wide x 570mm deep, 870mm high

## Warranty:

Polymer Cabinet: 25 years Stainless Steel bowl: 25 years Plug and Wastes: 1 year Hinges and Rods: 1 year

### Product code:

71174 NuGleam<sup>™</sup> Trim 30L Laundry Unit









Disclaimer: While every care has been exercised in compiling and publishing the data contained in these pages, Everhard accepts no responsibility for errors or omissions and all information is believed to be correct at the time of printing. All colours have been reproduced with as much accuracy as possible. Dimensions and volumes are nominal. Please check the exact product measurements prior to beginning installation. Everhard reserves the right to delete or alter items without notice Further information on warranties is available at www.everhard.com.au



EVERHARD