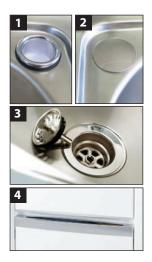

#### Bowl:

- 30L Silk finish 304 Stainless Steel Square Bowl
- Two ø42mm tap holes with single bypass <sup>1</sup>
- Chrome plated blanking plug with nut<sup>2</sup>
- 50mm Chrome basket waste <sup>3</sup>

#### Cabinet:

- Australian made white polymer (never rust) cabinet
- · Left or right hand opening door
- Chrome handle <sup>4</sup>
- Pre-marked washing machine hose holes
- Floor