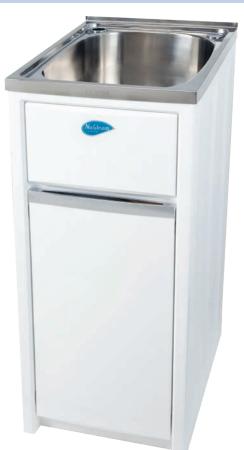

#### Bowl:

- 30L Silk finish 304 Stainless Steel Square Bowl
- Two ø42mm tap holes with single bypass <sup>1</sup>
- Chrome plated blanking plug with nut<sup>2</sup>
- 50mm Chrome basket waste <sup>3</sup>

#### Cabinet:

- Australian made white polymer (never rust) cabinet
- · Left or right hand opening door
- Chrome handle <sup>4</sup>
- Pre-marked washing machine hose holes
- Floor