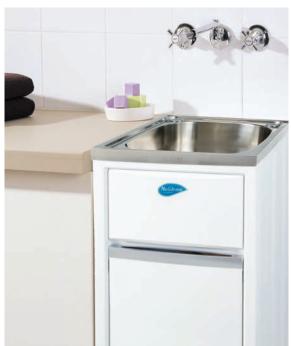

#### Bowl:

- 30L Silk finish 304 Stainless Steel Square Bowl
- Two ø42mm tap holes with single bypass <sup>1</sup>
- Chrome plated blanking plug with nut<sup>2</sup>
- 50mm Chrome basket waste <sup>3</sup>

#### Cabinet:

- Australian made white polymer (never rust) cabinet
- · Left or right hand opening door
- Chrome handle <sup>4</sup>
- Pre-marked washing machine hose holes
- Floor