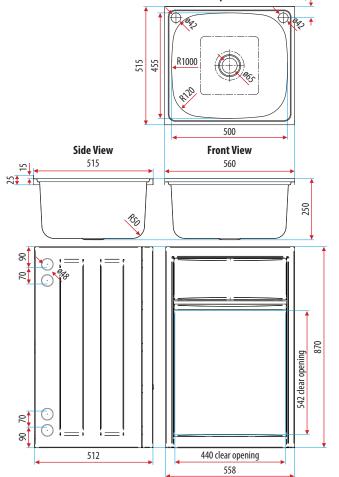

# NuGleam™ Supreme Laundry Unit



## **PRODUCT DESCRIPTION**

#### Bowl:

- 45L Silk finish 304 Stainless Steel Square Bowl
- Two ø42mm tap holes with single bypass <sup>1</sup>
- Chrome plated blanking plug with nut 2
- 50mm Chrome basket waste 3

#### Cabinet:

- Australian made white polymer (never rust) cabinet
- · Left or right hand opening door
- Chrome handle 4
- Pre-marked ø48mm washing machine hose holes
- Floor

### Overall dimensions:

560mm wide x 518mm deep, 870mm high

## Warranty:

Polymer Cabinet: 25 years Stainless Steel bowl: 25 years Plug and Wastes: 1 year Hinges and Rods: 1 year

## Product code:

71192 NuGleam Standard 45L Laundry Unit







**Disclaimer:** All measurements are in millimetres and are solely for reference purposes. Colours have been reproduced with as much accuracy as possible. Any changes resulting from technical advance of design or colour may be made without prior notice. Tapware, accessories and appliances are for illustration purposes only. Further information on warranties is available at www.everhard.com.au