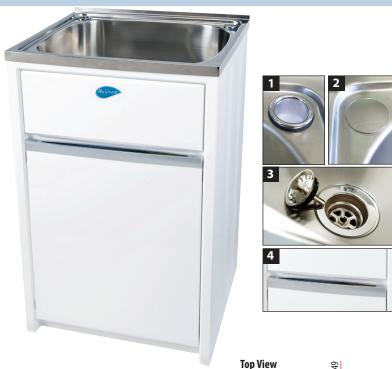

#### Bowl:

- 45L Silk finish 304 Stainless Steel Square Bowl
- Two ø42mm tap holes with single bypass <sup>1</sup>
- Chrome plated blanking plug with nut 2
- 50mm Chrome basket waste 3

#### Cabinet:

- Australian made white polymer (never rust) cabinet
- · Left or right hand opening door
- Chrome handle 4
- Pre-marked ø48mm washing machine hose holes
- Floor