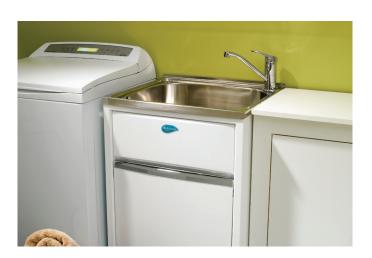

# NuGleam™ Supreme Laundry Unit

#### Bowl:

- 45L Silk finish 304 Stainless Steel Square Bowl
- Two ø42mm tap holes with single bypass <sup>1</sup>
- Chrome plated blanking plug with nut 2
- 50mm Chrome basket waste 3

#### Cabinet:

- Australian made white polymer (never rust) cabinet
- · Left or right hand opening door
- Chrome handle 4
- Pre-marked ø48mm washing machine hose holes
- Floor