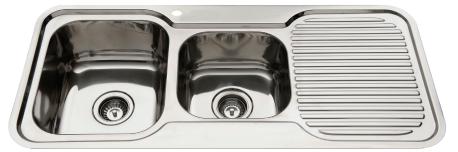

## NuGleam<sup>™</sup> 1080 Kitchen Sink

**PRODUCT DESCRIPTION** Material: Grade 304 Stainless Steel

Thickness: 0.8mm

Finish: Polished

**Dimensions:** 

1080mm long x 480mm wide, 180mm deep

Capacity: 22L (Large) & 14L (Small)

Drainer: Yes

Waste: 90mm Basket Waste Suitable for garbage disposal connection

## Notes:

97941 Accessories suit the NuGleam sinks and can be purchased separately

\* Image shows left hand bowl sink

Disclaimer: While every care has been exercised in compiling and publishing the data contained in these pages, Everhard accepts no responsibility for errors or omissions and all information is believed to be correct at the time of printing. All colours have been reproduced with as much accuracy as possible. Dimensions and volumes are nominal. Please check the exact product measurements prior to beginning installation. Everhard reserves the right to delete or alter items without notice. Further information on warranties is available at www.everhard.com.au