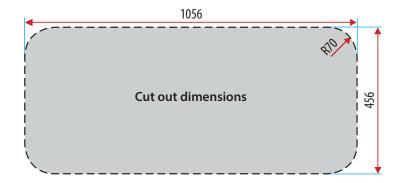

## NuGleam<sup>™</sup> 1080 Kitchen Sink

**PRODUCT DESCRIPTION** Material: Grade 304 Stainless Steel

Thickness: 0.8mm

Finish: Polished

**Dimensions:** 

1080mm long x 480mm wide, 180mm deep

Capacity: 22L (Large) & 14L (Small)