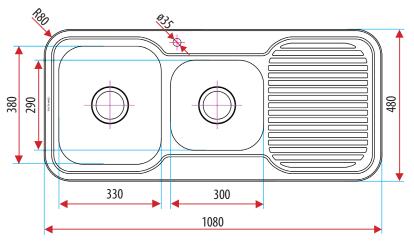

## NuGleam<sup>™</sup> 1080 Kitchen Sink

**PRODUCT DESCRIPTION** Material: Grade 304 Stainless Steel

Thickness: 0.8mm

Finish: Polished

**Dimensions:** 

1080mm long x 480mm wide, 180mm deep

Capacity: 22L (Large) & 14L (Small)

Drainer: Yes

Waste: 90mm Basket Waste Suitable for garbage disposal connection