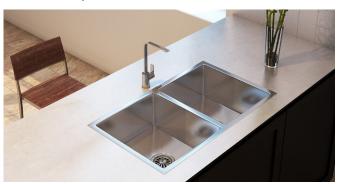

# Squareline Plus Double Bowl Sink

# Installation:

Top mount or undermount

#### **Dimensions:**

760mm long x 450mm wide, 200mm deep Internal corners have a 10mm radius