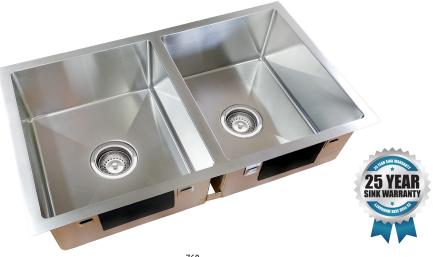

# Squareline Plus Double Bowl Sink

### **Inclusions:**

2 x 90mm Basket Wastes Sink bench fixing clips Foam sink to bench seal rubber

# Warranty:

25 years replacement only on sink1 year replacement only on plug and waste1 year replacement only on accessories