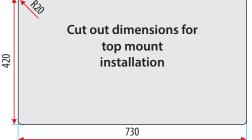

# Installation:

Top mount or undermount

#### **Dimensions:**

760mm long x 450mm wide, 200mm deep Internal corners have a 10mm radius