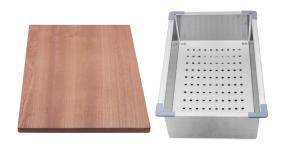

# Product code:

73179 Squareline Plus Double Bowl Sink

An accessories kit for the Squareline Plus Double Bowl sink can be purchased separately. (Product code: 97942)

Includes stainless steel colander and wooden chopping board.