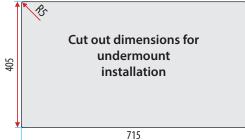

#### **Dimensions:**

760mm long x 450mm wide, 200mm deep Internal corners have a 10mm radius