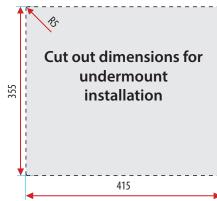

### Installation:

Top mount or undermount

#### **Dimensions:**

460mm long x 400mm wide, 200mm deep Internal corners have a 10mm radius