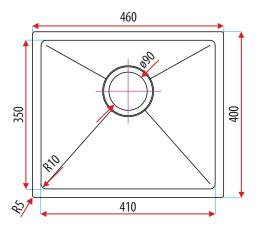

#### **Dimensions:**

460mm long x 400mm wide, 200mm deep Internal corners have a 10mm radius

#### Capacity:

28L