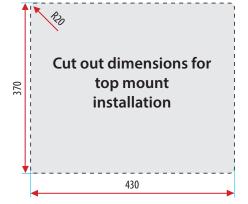

### Installation:

Top mount or undermount

#### **Dimensions:**

460mm long x 400mm wide, 200mm deep Internal corners have a 10mm radius