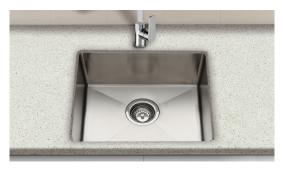

# Squareline Plus Single Bowl Sink

### Installation:

Top mount or undermount

#### **Dimensions:**

460mm long x 400mm wide, 200mm deep Internal corners have a 10mm radius