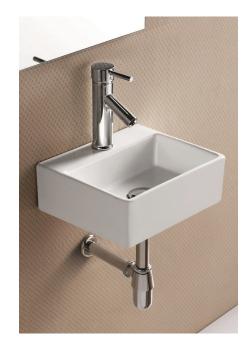

## Above Counter Ceramic Basin

- Gloss white finish
- 1 tap hole
- No overflow
- Glazed on the back side
- Requires 32mm waste, no overflow
- Waste not included
- Can be wall mounted (bolts not included)