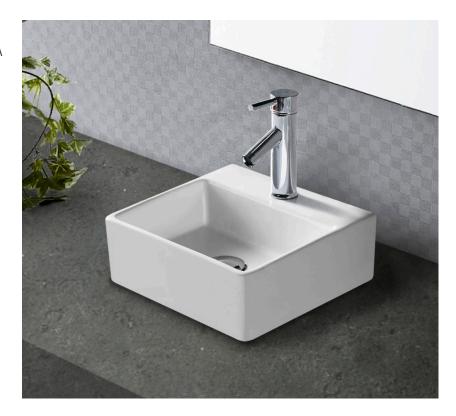

## Above Counter Ceramic Basin

- Gloss white finish
- 1 tap hole
- No overflow
- Glazed on the back side
- Requires 32mm waste, no overflow
- Waste not included
- Can be wall mounted (bolts not included)