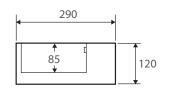

| Product Code | TR4549        |
|--------------|---------------|
| Barcode      | 9347900016917 |

| Specifications   |                    |
|------------------|--------------------|
| Outer Dimensions | 330 x 290 x 120 mm |
| Inner Bowl Depth | 85 mm              |
| Bowl Capacity    | 4 Litres           |