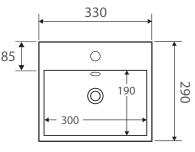

| Product Code | TR4549        |
|--------------|---------------|
| Barcode      | 9347900016917 |

| Specifications   |                    |
|------------------|--------------------|
| Outer Dimensions | 330 x 290 x 120 mm |
| Inner Bowl Depth | 85 mm              |
| Bowl Capacity    | 4 Litres           |