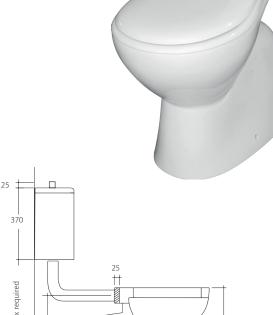

## Adjustable Link Suite

- Extended pan height suitable to AS1428 standards
- Flush pipe extended P.P.E
- Concealed pan for easy cleaning
- WDI brand flush mechanism
- White colour only
- WELS 4 Star rated
- Available as S-Trap only
- Dual bottom inlet
- Includes concealed floor fixing kit

| Suite Setup                 | CODE    |
|-----------------------------|---------|
| Dual Bottom Inlet<br>S-Trap | 021738W |

| Warranty   | Period    |
|------------|-----------|
| Ceramics   | 10 Years  |
| Valves     | 2 Years   |
| Seat Cover | 12 Months |