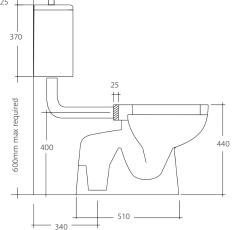

## Adjustable Link Suite

- Extended pan height suitable to AS1428 standards
- Flush pipe extended P.P.E
- Concealed pan for easy cleaning
- WDI brand flush mechanism
- White colour only
- WELS 4 Star rated
- Available as S-Trap only
- Dual bottom inlet
- Includes concealed floor fixing kit

| Suite Setup                 | CODE    |
|-----------------------------|---------|
| Dual Bottom Inlet<br>S-Trap | 021738W |

| Warranty   | Period    |
|------------|-----------|
| Ceramics   | 10 Years  |
| Valves     | 2 Years   |
| Seat Cover | 12 Months |