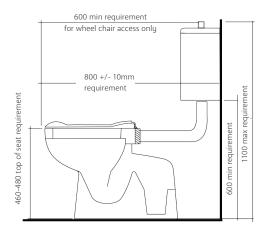

## Adjustable Link Suite

- Extended pan height suitable to AS1428 standards
- Flush pipe extended P.P.E
- Concealed pan for easy cleaning
- WDI brand flush mechanism
- White colour only
- WELS 4 Star rated
- Available as S-Trap only
- Dual bottom inlet
- Includes concealed floor fixing kit