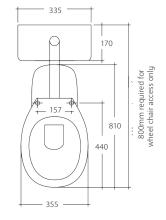

## Adjustable Link Suite

- Extended pan height suitable to AS1428 standards
- Flush pipe extended P.P.E
- Concealed pan for easy cleaning
- WDI brand flush mechanism
- White colour only
- WELS 4 Star rated
- Available as S-Trap only
- Dual bottom inlet
- Includes concealed floor fixing kit

| Suite Setup                 | CODE    |
|-----------------------------|---------|
| Dual Bottom Inlet<br>S-Trap | 021738W |

| Warranty   | Period    |
|------------|-----------|
| Ceramics   | 10 Years  |
| Valves     | 2 Years   |
| Seat Cover | 12 Months |