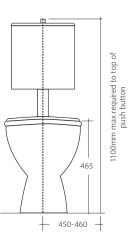

## Adjustable Link Suite

- Extended pan height suitable to AS1428 standards
- Flush pipe extended P.P.E
- Concealed pan for easy cleaning
- WDI brand flush mechanism
- White colour only
- WELS 4 Star rated
- Available as S-Trap only
- Dual bottom inlet
- Includes concealed floor fixing kit