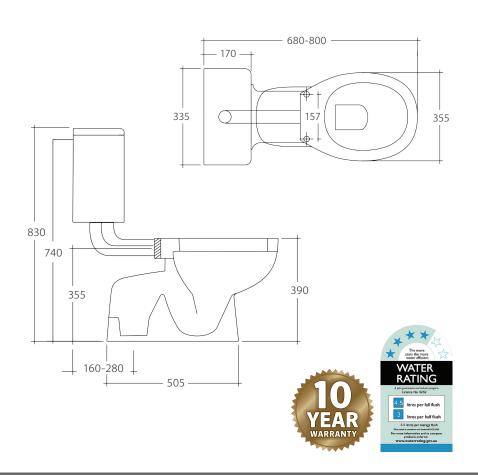

## Adjustable Link Suite

- Concealed pan for easy cleaning
- WDI brand flush mechanism
- White colour only
- WELS 4 Star rated
- Available as S-Trap only
- Dual bottom inlet
- Includes concealed floor fixing kit

| Suite Setup                 | CODE    |
|-----------------------------|---------|
| Dual Bottom Inlet<br>S-Trap | 011305W |

| Warranty   | Period    |
|------------|-----------|
| Ceramics   | 10 Years  |
| Valves     | 2 Years   |
| Seat Cover | 12 Months |