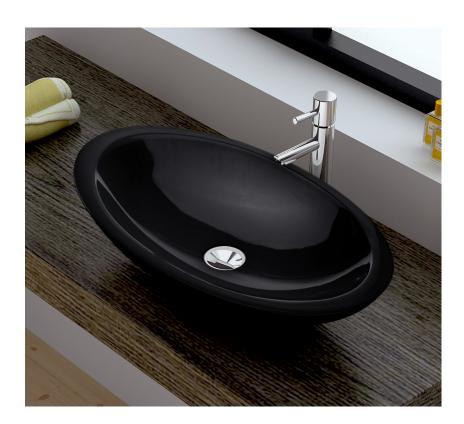

## Above Counter Cast Stone Basin

- Cast stone solid surface
- Gloss black finish
- No tap hole
- No overflow
- Requires 32mm waste, no overflow
- Waste not included
- Our quality Solid Surface material does not yellow or crack like some cheaper alternatives on the market.

| Product Code                         | CSB01-B                     |  |
|--------------------------------------|-----------------------------|--|
| Barcode                              | 9347900001036               |  |
|                                      |                             |  |
| Specifications                       |                             |  |
|                                      | 600 x 350 x 105 mm          |  |
| Outer Dimensions                     | 600 x 350 x 105 mm          |  |
| Outer Dimensions<br>Inner Bowl Depth | 600 x 350 x 105 mm<br>85 mm |  |

| Warranty: Cast stone finish |        | Period |
|-----------------------------|--------|--------|
|                             |        |        |
| Weight                      | 8.5 kg |        |

6 Litres