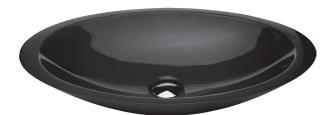

## Above Counter Cast Stone Basin

- Cast stone solid surface
- Gloss black finish
- No tap hole
- No overflow
- Requires 32mm waste, no overflow
- Waste not included
- Our quality Solid Surface material does not yellow or crack like some cheaper alternatives on the market.

| Product Code                         | CSB01-B                     |  |
|--------------------------------------|-----------------------------|--|
| Barcode                              | 9347900001036               |  |
|                                      |                             |  |
| Specifications                       |                             |  |
|                                      | 600 x 350 x 105 mm          |  |
| Outer Dimensions                     | 600 x 350 x 105 mm          |  |
| Outer Dimensions<br>Inner Bowl Depth | 600 x 350 x 105 mm<br>85 mm |  |

| Warranty: Cast stone finish |        | Period |
|-----------------------------|--------|--------|
|                             |        |        |
| Weight                      | 8.5 kg |        |

6 Litres