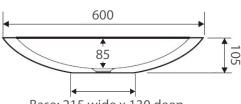

| Product Code                         | CSB01-B                     |  |
|--------------------------------------|-----------------------------|--|
| Barcode                              | 9347900001036               |  |
|                                      |                             |  |
| Specifications                       |                             |  |
|                                      | 600 x 350 x 105 mm          |  |
| Outer Dimensions                     | 600 x 350 x 105 mm          |  |
| Outer Dimensions<br>Inner Bowl Depth | 600 x 350 x 105 mm<br>85 mm |  |

All measurements are in millimetres and subject to change without notice.

Effective 1st May 2017.

Bowl Capacity

Base: 215 wide x 130 deep