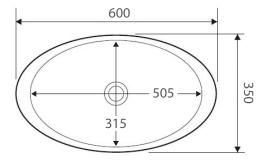

| Product Code                         | CSB01-B                     |  |
|--------------------------------------|-----------------------------|--|
| Barcode                              | 9347900001036               |  |
|                                      |                             |  |
| Specifications                       |                             |  |
|                                      | 600 x 350 x 105 mm          |  |
| Outer Dimensions                     | 600 x 350 x 105 mm          |  |
| Outer Dimensions<br>Inner Bowl Depth | 600 x 350 x 105 mm<br>85 mm |  |