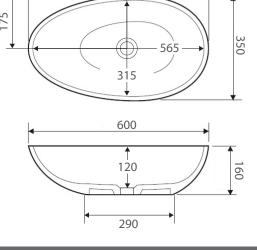

| Product Code | CSB61         |
|--------------|---------------|
| Barcode      | 9347900001098 |

| Specifications   |                    |
|------------------|--------------------|
| Outer Dimensions | 600 x 350 x 160 mm |
| Inner Bowl Depth | 120 mm             |
| Bowl Capacity    | 13 Litres          |
| Weight           | 8.5 kg             |

600