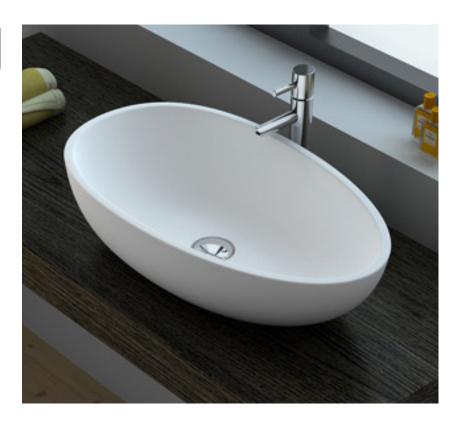

## BAHAMA MKII

## Above Counter Cast Stone Basin

- Cast stone solid surface
- Matte white finish
- Matching pop-up waste available
- No tap hole
- No overflow
- Requires 32mm waste, no overflow
- Waste not included
- Our quality Solid Surface material does not yellow or crack like some cheaper alternatives on the market.

| Product Code | CSB61         |
|--------------|---------------|
| Barcode      | 9347900001098 |

| Specifications   |                    |
|------------------|--------------------|
| Outer Dimensions | 600 x 350 x 160 mm |
| Inner Bowl Depth | 120 mm             |
| Bowl Capacity    | 13 Litres          |
| Weight           | 8.5 kg             |