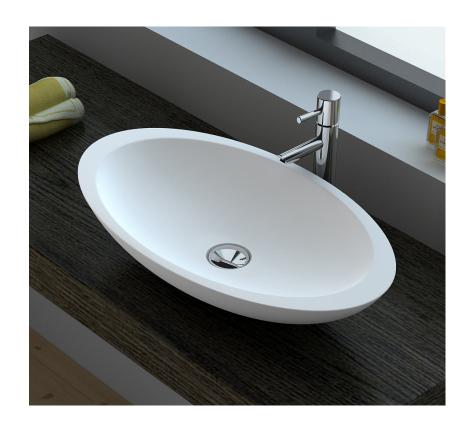

## Above Counter Cast Stone Basin

- Cast stone solid surface
- Matte white finish (also available in matte grey, matte black and gloss black)
- Matching pop-up waste available
- No tap hole
- No overflow
- Requires 32mm waste, no overflow
- Waste not included
- Our quality Solid Surface material does not yellow or crack like some cheaper alternatives on the market.

| Product Code | CSB01-W       |
|--------------|---------------|
| Barcode      | 9347900001050 |

| Specifications   |                    |
|------------------|--------------------|
| Outer Dimensions | 600 x 350 x 105 mm |
| Inner Bowl Depth | 85 mm              |
| Bowl Capacity    | 6 Litres           |
| Weight           | 8.5 kg             |