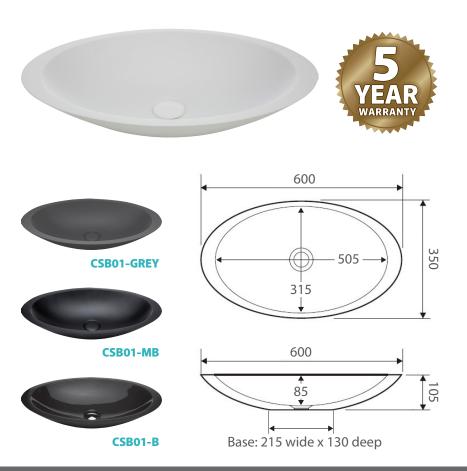

## Above Counter Cast Stone Basin

- Cast stone solid surface
- Matte white finish (also available in matte grey, matte black and gloss black)
- Matching pop-up waste available
- No tap hole
- No overflow
- Requires 32mm waste, no overflow
- Waste not included
- Our quality Solid Surface material does not yellow or crack like some cheaper alternatives on the market.

| Product Code | CSB01-W       |
|--------------|---------------|
| Barcode      | 9347900001050 |

| Specifications   |                    |
|------------------|--------------------|
| Outer Dimensions | 600 x 350 x 105 mm |
| Inner Bowl Depth | 85 mm              |
| Bowl Capacity    | 6 Litres           |
| Weight           | 8.5 kg             |

| Warranty: Cast stone finish   | Period  |
|-------------------------------|---------|
| Replacement product or repair | 5 Years |

Find your nearest retailer at fienza.com.au/retailers. To find a product on show, please call your nearest retailer to check if they currently show this product.