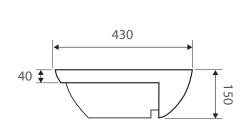

| Specifications   |                    |
|------------------|--------------------|
| Outer Dimensions | 430 x 430 x 150 mm |
| Inner Bowl Depth | 120 mm             |
| Bowl Capacity    | 5 Litres           |