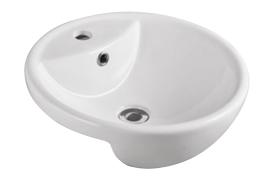

## Semi Recessed Ceramic Basin

- Gloss white finish
- 1 tap hole
- Overflow
- Glazed on the back side
- Requires 32mm waste, with overflow
- Waste not included

| Product Code | MG-7003B     |
|--------------|--------------|
| Barcode      | 934790000155 |