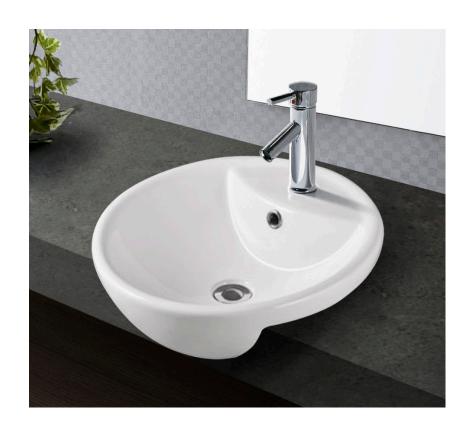

## Semi Recessed Ceramic Basin

- Gloss white finish
- 1 tap hole
- Overflow
- Glazed on the back side
- Requires 32mm waste, with overflow
- Waste not included

| Product Code | MG-7003B     |
|--------------|--------------|
| Barcode      | 934790000155 |