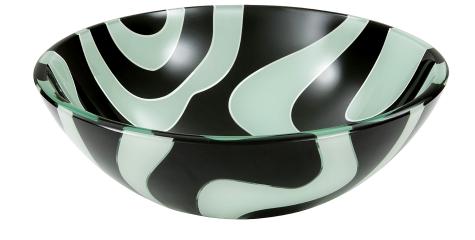

## Tempered Glass Bowl Basin

- \* 15mm thick tempered glass
- \* Stylish monotone patterend design
- \* Black and white finish
- ★ No tap hole
- ★ No overflow
- \* Requires 32mm waste, no overflow
- \* Pop-up waste available separately
- \* Spacer available separately

| Product Code     | G006A              |
|------------------|--------------------|
| Barcode          | 9347900001524      |
|                  |                    |
| Specifications   |                    |
| Outer Dimensions | 420 x 420 x 150 mm |
| Inner Bowl Depth | 130 mm             |
| Bowl Capacity    | 8 Litres           |