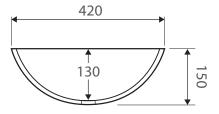

| Product Code     | G006A              |
|------------------|--------------------|
| Barcode          | 9347900001524      |
|                  |                    |
| Specifications   |                    |
| Outer Dimensions | 420 x 420 x 150 mm |
| Inner Bowl Depth | 130 mm             |
| Bowl Capacity    | 8 Litres           |