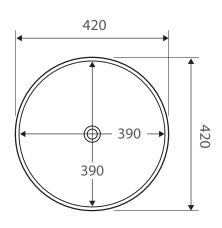

| Product Code     | G006A              |
|------------------|--------------------|
| Barcode          | 9347900001524      |
|                  |                    |
| Specifications   |                    |
| Outer Dimensions | 420 x 420 x 150 mm |
| Inner Bowl Depth | 130 mm             |
| Bowl Capacity    | 8 Litres           |