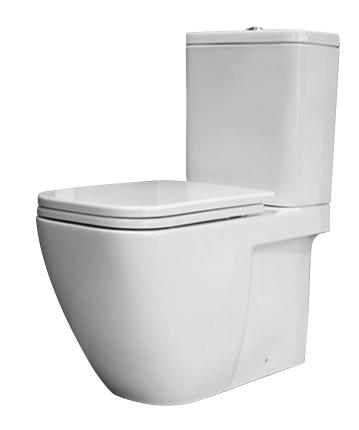

## CAROLINE

## Back-to-Wall Suite

- GEBERIT Valves world's best!
- Concealed pan for easy cleaning
- UF quick release, soft close seat
- Stainless steel hinges
- WELS 4 Star rated
- Available as P-Trap or S-Trap
- Top left or bottom inlet
- Includes concealed floor fixing kit