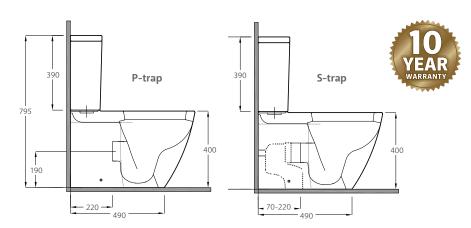

## Back-to-Wall Suite

- GEBERIT Valves world's best!
- Concealed pan for easy cleaning
- UF quick release, soft close seat
- Stainless steel hinges
- WELS 4 Star rated
- Available as P-Trap or S-Trap
- Top left or bottom inlet
- Includes concealed floor fixing kit

| Suite Setup                     | CODE     |
|---------------------------------|----------|
| Top Left Inlet<br>P-Trap        | 565648W  |
| Top Left Inlet<br>S-Trap 70-220 | 565648WB |
| Bottom Inlet * P-Trap           | 565648W  |
| Bottom Inlet * S-Trap 70-220    | 565648WB |