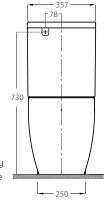

## Back-to-Wall Suite

- GEBERIT Valves world's best!
- Concealed pan for easy cleaning
- UF quick release, soft close seat
- Stainless steel hinges
- WELS 4 Star rated
- Available as P-Trap or S-Trap
- Top left or bottom inlet
- Includes concealed floor fixing kit