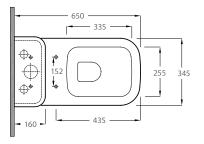

## Back-to-Wall Suite

- GEBERIT Valves world's best!
- Concealed pan for easy cleaning
- UF quick release, soft close seat
- Stainless steel hinges
- WELS 4 Star rated
- Available as P-Trap or S-Trap
- Top left or bottom inlet
- Includes concealed floor fixing kit