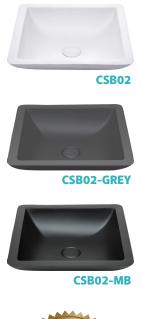

## 420 Above Counter Cast Stone Basin

- Cast stone solid surface
- Matte white finish (also available in matte grey and matte black)
- Matching pop-up waste available
- No tap hole
- No overflow
- Requires 32mm waste, no overflow
- Waste not included
- Our quality Solid Surface material does not yellow or crack like some cheaper alternatives on the market.

| Product Code   | CSB02         |
|----------------|---------------|
| Barcode        | 9347900001067 |
|                |               |
| Cussifications |               |

| specifications   |                    |
|------------------|--------------------|
| Outer Dimensions | 420 x 420 x 105 mm |
| Inner Bowl Depth | 85 mm              |
| Bowl Capacity    | 6 Litres           |
| Weight           | 8.5 kg             |