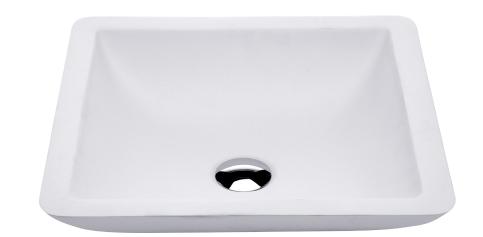

## 420 Above Counter Cast Stone Basin

- Cast stone solid surface
- Matte white finish (also available in matte grey and matte black)
- Matching pop-up waste available
- No tap hole
- No overflow
- Requires 32mm waste, no overflow
- Waste not included
- Our quality Solid Surface material does not yellow or crack like some cheaper alternatives on the market.

| Product Code   | CSB02         |
|----------------|---------------|
| Barcode        | 9347900001067 |
|                |               |
| Cussifications |               |

| specifications   |                    |
|------------------|--------------------|
| Outer Dimensions | 420 x 420 x 105 mm |
| Inner Bowl Depth | 85 mm              |
| Bowl Capacity    | 6 Litres           |
| Weight           | 8.5 kg             |