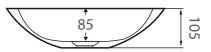

| Product Code   | CSB02         |
|----------------|---------------|
| Barcode        | 9347900001067 |
|                |               |
| Cussifications |               |

| specifications   |                    |
|------------------|--------------------|
| Outer Dimensions | 420 x 420 x 105 mm |
| Inner Bowl Depth | 85 mm              |
| Bowl Capacity    | 6 Litres           |
| Weight           | 8.5 kg             |