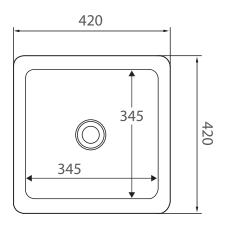

| Product Code   | CSB02         |
|----------------|---------------|
| Barcode        | 9347900001067 |
|                |               |
| Cussifications |               |

| specifications   |                    |
|------------------|--------------------|
| Outer Dimensions | 420 x 420 x 105 mm |
| Inner Bowl Depth | 85 mm              |
| Bowl Capacity    | 6 Litres           |
| Weight           | 8.5 kg             |