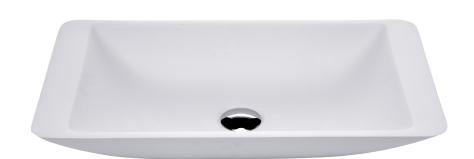

## CLASSIQUE

## 600 Above Counter Cast Stone Basin

- Cast stone solid surface
- Matte white finish (also available in matte grey and matte black)
- Matching pop-up waste available
- No tap hole
- No overflow
- Requires 32mm waste, no overflow
- Waste not included
- Our quality Solid Surface material does not yellow or crack like some cheaper alternatives on the market.

| Product Code | CSB03         |
|--------------|---------------|
| Barcode      | 9347900001074 |

| Specifications   |                    |  |
|------------------|--------------------|--|
| Outer Dimensions | 600 x 345 x 105 mm |  |
| Inner Bowl Depth | 85 mm              |  |
| Bowl Capacity    | 9 Litres           |  |
| Weight           | 10.5 kg            |  |