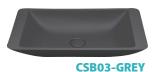

## 600 Above Counter Cast Stone Basin

- Cast stone solid surface
- Matte white finish (also available in matte grey and matte black)
- Matching pop-up waste available
- No tap hole
- No overflow
- Requires 32mm waste, no overflow
- Waste not included
- Our quality Solid Surface material does not yellow or crack like some cheaper alternatives on the market.

CSB03

CSBUS-GREY

85

295

600

500