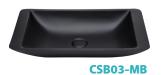

## 600 Above Counter Cast Stone Basin

- Cast stone solid surface
- Matte white finish (also available in matte grey and matte black)
- Matching pop-up waste available
- No tap hole
- No overflow
- Requires 32mm waste, no overflow
- Waste not included
- Our quality Solid Surface material does not yellow or crack like some cheaper alternatives on the market.