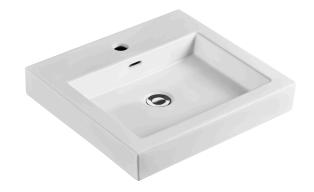

## Above Counter Ceramic Basin

- Extra slim-line design
- Gloss white finish
- 1 tap hole
- 3 tap hole available on request
- Glazed on the back side
- Requires 32mm waste, with overflow
- Waste not included

| Product Code | 7078W         |
|--------------|---------------|
| Barcode      | 9347900001326 |

| Specifications   |                   |
|------------------|-------------------|
| Outer Dimensions | 485 x 445 x 80 mm |
| Inner Bowl Depth | 70 mm             |
| Bowl Capacity    | 5 Litres          |