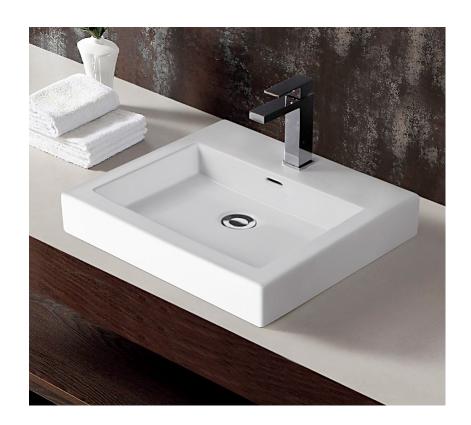

## Above Counter Ceramic Basin

- Extra slim-line design
- Gloss white finish
- 1 tap hole
- 3 tap hole available on request
- Glazed on the back side
- Requires 32mm waste, with overflow
- Waste not included

| Product Code | 7078W         |
|--------------|---------------|
| Barcode      | 9347900001326 |

| Specifications   |                   |
|------------------|-------------------|
| Outer Dimensions | 485 x 445 x 80 mm |
| Inner Bowl Depth | 70 mm             |
| Bowl Capacity    | 5 Litres          |