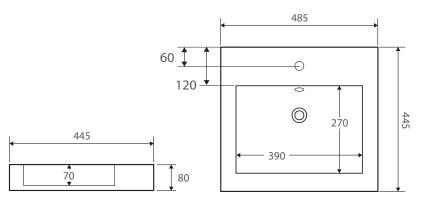

| Product Code | 7078W         |
|--------------|---------------|
| Barcode      | 9347900001326 |

| Specifications   |                   |
|------------------|-------------------|
| Outer Dimensions | 485 x 445 x 80 mm |
| Inner Bowl Depth | 70 mm             |
| Bowl Capacity    | 5 Litres          |