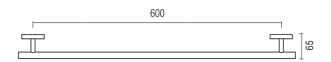

# **PRODUCT INFORMATION**

#### **DIMENSIONS**





## INDICATIVE IMAGE



## 600 mm TOWEL RAIL SINGLE

#### **Product Code - Finish**

• PP 404 C - Chrome

#### **Product Code - Other Finishes**

· No other finishes available

#### **Features**

- · 600 mm centre to centre
- Brass construction
- · Chrome plated finish
- · Stainless steel fixings supplied

#### Compliance

· No licence required for sale

## Warranty

- · Commercial installations with 5 year warranty
- · Domestic installations with Lifetime warranty

## See Con-Serv warranty policy for full details.

## Where to buy

Exclusively distributed by Plumbing Plus