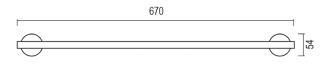

# **PRODUCT INFORMATION**

#### **DIMENSIONS**





## INDICATIVE IMAGE



## 600 mm TOWEL RAIL SINGLE

#### **Product Code - Finish**

• PP 404 C - Chrome

#### **Product Code - Other Finishes**

· No other finishes available

#### **Features**

- · 600 mm centre to centre
- Brass construction
- · Chrome plated finish
- · Stainless steel fixings supplied

#### Compliance

· No licence required for sale

## Warranty

- · Commercial installations with 5 year warranty
- · Domestic installations with Lifetime warranty

## See Con-Serv warranty policy for full details.

## Where to buy

Exclusively distributed by Plumbing Plus