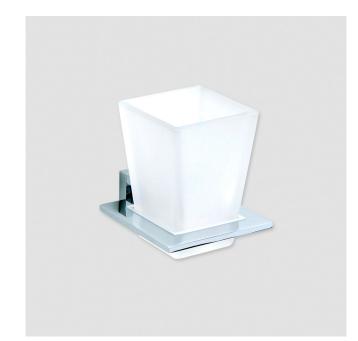

## INDICATIVE IMAGE

## **TUMBLER HOLDER**

#### Features

- Brass construction
- Chrome plated finish
- Frosted glass tumbler
- · Stainless steel fixings supplied