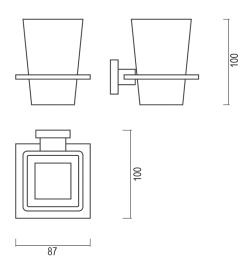

# **PRODUCT INFORMATION**

#### DIMENSIONS



## INDICATIVE IMAGE



## **TUMBLER HOLDER**

#### **Product Code - Finish**

• PP 500 C - Chrome

#### Features

- Brass construction
- Chrome plated finish
- Frosted glass tumbler
- · Stainless steel fixings supplied

## Compliance

• Not required for sale

Warranty

#### See Con-Serv warranty policy for full details.

#### Where to buy

Exclusively distributed by Plumbing Plus



www.plumbingplus.com.au

## CON-SERV CORPORATION AUSTRALIA PTY. LTD.

17 Glentanna Street, Kedron · Qld. 4031 Australia

Phone: +61 (0)7 3630 5744 · Fax: +61 (0)7 3630 5755 · Email: mail@con-serv.com.au · www.con-serv.com.au