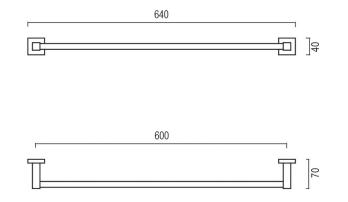

#### DIMENSIONS

## 600 mm TOWEL RAIL SINGLE

#### **Features**

- · 600 mm centre to centre
- Brass construction
- · Chrome plated finish
- · Stainless steel fixings supplied