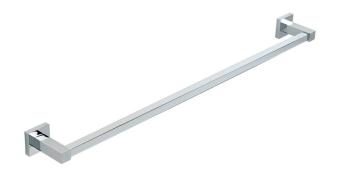

## INDICATIVE IMAGE

# 750 MM SINGLE TOWEL RAIL

#### **Features**

- 750 mm centre to centre
- Brass construction
- · Chrome plated finish
- · Stainless steel fixings supplied