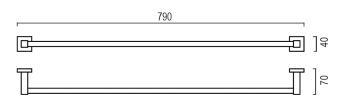

# **PRODUCT INFORMATION**

#### **DIMENSIONS**



## INDICATIVE IMAGE



# 750 MM SINGLE TOWEL RAIL

#### **Product Code - Finish**

• PP 505 C - Chrome

#### **Product Code - Other Finishes**

· No other finishes available

#### **Features**

- 750 mm centre to centre
- Brass construction
- · Chrome plated finish
- · Stainless steel fixings supplied

#### Compliance

· No licence required for sale

# Warranty

- · Commercial installations with 5 year warranty
- Domestic installations with Lifetime warranty

## See Con-Serv warranty policy for full details.

# Where to buy

Exclusively distributed by Plumbing Plus



www.plumbingplus.com.au

17 Glentanna Street, Kedron · Qld. 4031 Australia

Phone: +61 (0)7 3630 5744 · Fax: +61 (0)7 3630 5755 · Email: mail@con-serv.com.au · www.con-serv.com.au