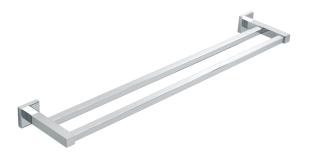

# **PRODUCT INFORMATION**

### DIMENSIONS



## INDICATIVE IMAGE



## **750 MM DOUBLE TOWEL RAIL**

#### **Product Code - Finish**

• PP 507 C - Chrome

#### Features

- 750mm centre to centre
- Brass construction
- Chrome plated finish
- · Stainless steel fixings supplied

## Compliance

• Not required for sale

## Warranty

- · Commercial installations with 5 year warranty
- · Domestic installations with Lifetime warranty

## See Con-Serv warranty policy for full details.

#### Where to buy

Exclusively distributed by Plumbing Plus



www.plumbingplus.com.au

#### CON-SERV CORPORATION AUSTRALIA PTY. LTD.

17 Glentanna Street, Kedron · Qld. 4031 Australia

Phone: +61 (0)7 3630 5744 · Fax: +61 (0)7 3630 5755 · Email: mail@con-serv.com.au · www.con-serv.com.au