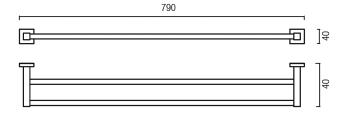

# **PRODUCT INFORMATION**

### DIMENSIONS



## INDICATIVE IMAGE



## **750 MM DOUBLE TOWEL RAIL**

#### **Product Code - Finish**

• PP 507 C - Chrome

#### Features

- 750mm centre to centre
- Brass construction
- Chrome plated finish
- · Stainless steel fixings supplied

## Compliance

• Not required for sale

## Warranty

- · Commercial installations with 5 year warranty
- · Domestic installations with Lifetime warranty

## See Con-Serv warranty policy for full details.

#### Where to buy

Exclusively distributed by Plumbing Plus



www.plumbingplus.com.au

#### CON-SERV CORPORATION AUSTRALIA PTY. LTD.

17 Glentanna Street, Kedron · Qld. 4031 Australia

Phone: +61 (0)7 3630 5744 · Fax: +61 (0)7 3630 5755 · Email: mail@con-serv.com.au · www.con-serv.com.au