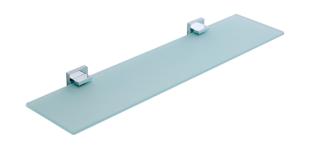

#### INDICATIVE IMAGE

## **GLASS SHELF**

#### **Features**

- 530 mm shelf with barrier
- 10 mm clear tempered glass
- · Brass construction
- · Chrome plated finish
- · Stainless steel fixings supplied