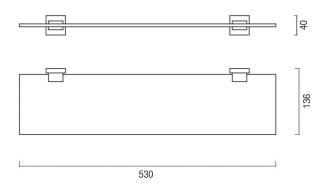

#### **DIMENSIONS**

#### **Features**

- 530 mm shelf with barrier
- 10 mm clear tempered glass
- · Brass construction
- · Chrome plated finish
- · Stainless steel fixings supplied