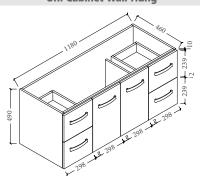

### **Specifications**

Finger-pull Wall Hung

Finger-pull with Kickboard

**Quest 2 Drawer Wall Hung** 

**Uni Cabinet Wall Hung** 

**Uni Cabinet with Kick** 

**Quest 2 Drawer with Kick** 

Peta 6 Drawer Cabinet, Kickboard

**Uni Cabinet with Legs** 

Manu Wall-hung

Dolce Vita 1200mm Basin Top

Bowl depth: 130mm