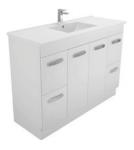

### **VANITY RANGE**

Uni Cabinet with Kick
TCL120NK

Uni Cabinet with Legs
TCL120NL

Uni Cabinet Wall-hung TCL120J

Finger-pull with Kick

Finger-pull Wall-hung
TCL120F

Black Finger-pull Wall-hung TCL120FB

Peta 6 drawer cabinet, kick
TCL120P

Manu Wall-hung Cabinet TCL120H

Quest 2 Drawer Wall-hung
TCL120Q

Quest 2 Drawer with Kick