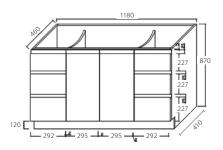

### **Specifications**

Finger-pull Wall Hung

Finger-pull with Kickboard

**Quest 2 Drawer Wall Hung** 

**Uni Cabinet Wall Hung** 

**Uni Cabinet with Kick** 

**Quest 2 Drawer with Kick** 

Peta 6 Drawer Cabinet, Kickboard

**Uni Cabinet with Legs** 

Manu Wall-hung

Dolce Vita 1200mm Basin Top

Bowl depth: 130mm