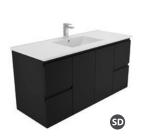

### **VANITY RANGE**

Uni Cabinet with Kick
TCL120NK

Uni Cabinet with Legs
TCL120NL

Uni Cabinet Wall-hung TCL120J

Finger-pull with Kick

Finger-pull Wall-hung
TCL120F

Black Finger-pull Wall-hung TCL120FB

Peta 6 drawer cabinet, kick
TCL120P

### **Specifications**

Finger-pull Wall Hung

Finger-pull with Kickboard

**Quest 2 Drawer Wall Hung** 

**Uni Cabinet Wall Hung** 

**Uni Cabinet with Kick** 

**Quest 2 Drawer with Kick** 

Peta 6 Drawer Cabinet, Kickboard