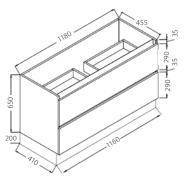

### **Specifications**

Finger-pull Wall Hung

Finger-pull with Kickboard

**Quest 2 Drawer Wall Hung** 

**Uni Cabinet Wall Hung** 

**Uni Cabinet with Kick** 

**Quest 2 Drawer with Kick** 

Peta 6 Drawer Cabinet, Kickboard

**Uni Cabinet with Legs** 

Manu Wall-hung

Dolce Vita 1200mm Basin Top

Bowl depth: 130mm