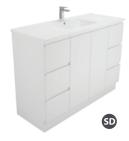

### **VANITY RANGE**

Uni Cabinet with Kick
TCL120NK

Uni Cabinet with Legs
TCL120NL

Uni Cabinet Wall-hung TCL120J

Finger-pull with Kick

Finger-pull Wall-hung
TCL120F

Black Finger-pull Wall-hung TCL120FB

Peta 6 drawer cabinet, kick
TCL120P

Manu Wall-hung Cabinet TCL120H

Quest 2 Drawer Wall-hung
TCL120Q

Quest 2 Drawer with Kick