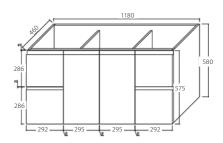

### **Specifications**

Finger-pull Wall Hung

Finger-pull with Kickboard

**Quest 2 Drawer Wall Hung** 

**Uni Cabinet Wall Hung** 

**Uni Cabinet with Kick** 

**Quest 2 Drawer with Kick** 

Peta 6 Drawer Cabinet, Kickboard

**Uni Cabinet with Legs** 

Manu Wall-hung

Dolce Vita 1200mm Basin Top

Bowl depth: 130mm