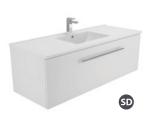

### **VANITY RANGE**

Uni Cabinet with Kick
TCL120NK

Uni Cabinet with Legs
TCL120NL

Uni Cabinet Wall-hung TCL120J

Finger-pull with Kick

Finger-pull Wall-hung
TCL120F

Black Finger-pull Wall-hung TCL120FB

Peta 6 drawer cabinet, kick
TCL120P

### **Specifications**

Finger-pull Wall Hung

Finger-pull with Kickboard

**Quest 2 Drawer Wall Hung** 

**Uni Cabinet Wall Hung** 

**Uni Cabinet with Kick** 

**Quest 2 Drawer with Kick** 

Peta 6 Drawer Cabinet, Kickboard