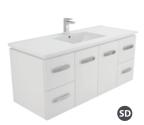

### **VANITY RANGE**

Uni Cabinet with Kick
TCL120NK

Uni Cabinet with Legs
TCL120NL

Uni Cabinet Wall-hung TCL120J

Finger-pull with Kick

Finger-pull Wall-hung
TCL120F

Black Finger-pull Wall-hung TCL120FB

Peta 6 drawer cabinet, kick
TCL120P

Manu Wall-hung Cabinet TCL120H

Quest 2 Drawer Wall-hung
TCL120Q

Quest 2 Drawer with Kick