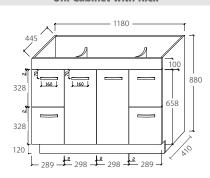

### **Specifications**

Finger-pull Wall Hung

Finger-pull with Kickboard

**Quest 2 Drawer Wall Hung** 

**Uni Cabinet Wall Hung** 

**Uni Cabinet with Kick** 

**Quest 2 Drawer with Kick** 

Peta 6 Drawer Cabinet, Kickboard

**Uni Cabinet with Legs** 

Manu Wall-hung

Dolce Vita 1200mm Basin Top

Bowl depth: 130mm