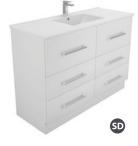

### **VANITY RANGE**

Uni Cabinet with Kick
TCL120NK

Uni Cabinet with Legs
TCL120NL

Uni Cabinet Wall-hung TCL120J

Finger-pull with Kick

Finger-pull Wall-hung
TCL120F

Black Finger-pull Wall-hung TCL120FB

Peta 6 drawer cabinet, kick
TCL120P

### **Specifications**

Finger-pull Wall Hung

Finger-pull with Kickboard

**Quest 2 Drawer Wall Hung** 

**Uni Cabinet Wall Hung** 

**Uni Cabinet with Kick** 

**Quest 2 Drawer with Kick** 

Peta 6 Drawer Cabinet, Kickboard