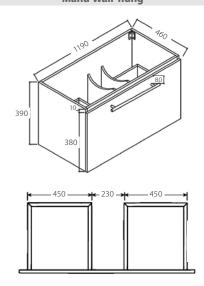

Manu Wall-hung Cabinet TCL120H

Quest 2 Drawer Wall-hung
TCL120Q

Quest 2 Drawer with Kick

**Uni Cabinet with Legs** 

Manu Wall-hung

Dolce Vita 1200mm Basin Top

Bowl depth: 130mm