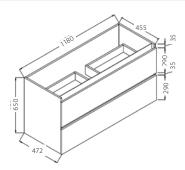

### **Specifications**

Finger-pull Wall Hung

Finger-pull with Kickboard

**Quest 2 Drawer Wall Hung** 

**Uni Cabinet Wall Hung** 

**Uni Cabinet with Kick** 

**Quest 2 Drawer with Kick** 

Peta 6 Drawer Cabinet, Kickboard

**Uni Cabinet with Legs** 

Manu Wall-hung

Dolce Vita 1200mm Basin Top

Bowl depth: 130mm