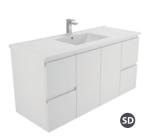

### **VANITY RANGE**

Uni Cabinet with Kick
TCL120NK

Uni Cabinet with Legs
TCL120NL

Uni Cabinet Wall-hung TCL120J

Finger-pull with Kick

Finger-pull Wall-hung
TCL120F

Black Finger-pull Wall-hung TCL120FB

Peta 6 drawer cabinet, kick
TCL120P

### **Specifications**

Finger-pull Wall Hung

Finger-pull with Kickboard

**Quest 2 Drawer Wall Hung** 

**Uni Cabinet Wall Hung** 

**Uni Cabinet with Kick** 

**Quest 2 Drawer with Kick** 

Peta 6 Drawer Cabinet, Kickboard