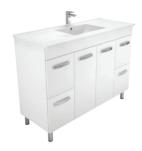

### **VANITY RANGE**

Uni Cabinet with Kick
TCL120NK

Uni Cabinet with Legs
TCL120NL

Uni Cabinet Wall-hung TCL120J

Finger-pull with Kick

Finger-pull Wall-hung
TCL120F

Black Finger-pull Wall-hung TCL120FB

Peta 6 drawer cabinet, kick
TCL120P

Manu Wall-hung Cabinet TCL120H

Quest 2 Drawer Wall-hung
TCL120Q

Quest 2 Drawer with Kick