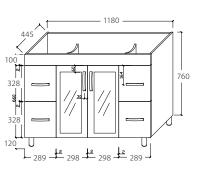

### **VANITY RANGE**

Uni Cabinet with Kick
TCL120NK

Uni Cabinet with Legs
TCL120NL

Uni Cabinet Wall-hung TCL120J

Finger-pull with Kick

Finger-pull Wall-hung
TCL120F

Black Finger-pull Wall-hung TCL120FB

Peta 6 drawer cabinet, kick
TCL120P

### **Specifications**

Finger-pull Wall Hung

Finger-pull with Kickboard

**Quest 2 Drawer Wall Hung** 

**Uni Cabinet Wall Hung** 

**Uni Cabinet with Kick** 

**Quest 2 Drawer with Kick** 

Peta 6 Drawer Cabinet, Kickboard