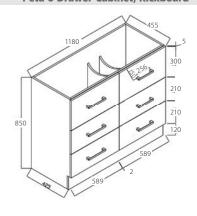

### **VANITY RANGE**

Uni Cabinet with Kick
TCL120NK

Uni Cabinet with Legs
TCL120NL

Uni Cabinet Wall-hung TCL120J

Finger-pull with Kick

Finger-pull Wall-hung
TCL120F

Black Finger-pull Wall-hung TCL120FB

Peta 6 drawer cabinet, kick
TCL120P

### **Specifications**

Finger-pull Wall Hung

Finger-pull with Kickboard

**Quest 2 Drawer Wall Hung** 

**Uni Cabinet Wall Hung** 

**Uni Cabinet with Kick** 

**Quest 2 Drawer with Kick** 

Peta 6 Drawer Cabinet, Kickboard