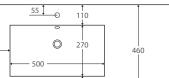

**Uni Cabinet with Legs** 

Manu Wall-hung

Dolce Vita 1200mm Basin Top

Bowl depth: 130mm