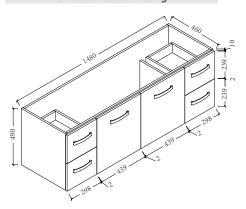

------------|---------|----------------------------------------------|
| BATHROOMWARE:                  |         |                                              |
| Vanities & Tallboys (Cabinets) | 5 Years | 5 Year replacement parts or complete product |
| Handles                        | 5 Years | 5 Year replacement parts                     |
| Legs                           | 5 Years | 5 Year replacement parts                     |
| Drawer Runners                 | 5 Years | 5 Year replacement parts                     |
| Ceramics                       | 5 Years | 5 Year replacement parts or complete product |



# fienza

## **DOLCE VITA 1500**

**VANITY RANGE** 





## **Specifications**

### Finger-pull Wall Hung



### Finger-pull with Kickboard



### **Uni Cabinet Wall Hung**



**Uni Cabinet with Kick** 



### **Dolce Vita 1500mm Single Basin**





### **Dolce Vita 1500mm Double Basin**