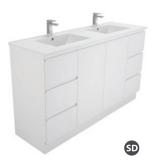

### **DOUBLE BOWL**

Uni Cabinet with Kick TCL150NKWD

Uni Cabinet Wall-hung TCL150JD

Finger-pull with Kick TCL150CD

Finger-pull Wall-hung TCL150FD

### Finger-pull with Kickboard