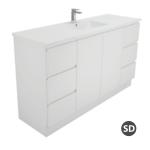

### **DOUBLE BOWL**

Uni Cabinet with Kick TCL150NKWD

Uni Cabinet Wall-hung TCL150JD

Finger-pull with Kick TCL150CD

Finger-pull Wall-hung TCL150FD

### **Uni Cabinet Wall Hung**

**Uni Cabinet with Kick** 