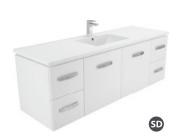

### **DOUBLE BOWL**

Uni Cabinet with Kick TCL150NKWD

Uni Cabinet Wall-hung TCL150JD

Finger-pull with Kick TCL150CD

Finger-pull Wall-hung TCL150FD

### Finger-pull with Kickboard