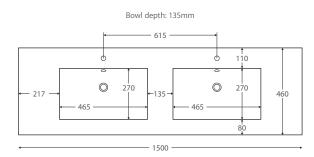

|
| Vanities & Tallboys (Cabinets) | 5 Years | 5 Year replacement parts or complete product |
| Handles                        | 5 Years | 5 Year replacement parts                     |
| Legs                           | 5 Years | 5 Year replacement parts                     |
| Drawer Runners                 | 5 Years | 5 Year replacement parts                     |
| Ceramics                       | 5 Years | 5 Year replacement parts or complete product |



# fienza

## **DOLCE VITA 1500**

**VANITY RANGE** 





## **Specifications**

### Finger-pull Wall Hung



### Finger-pull with Kickboard



### **Uni Cabinet Wall Hung**



**Uni Cabinet with Kick** 



### **Dolce Vita 1500mm Single Basin**





### **Dolce Vita 1500mm Double Basin**