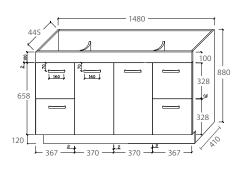

---------------------------------------|
| BATHROOMWARE:                  |         |                                              |
| Vanities & Tallboys (Cabinets) | 5 Years | 5 Year replacement parts or complete product |
| Handles                        | 5 Years | 5 Year replacement parts                     |
| Legs                           | 5 Years | 5 Year replacement parts                     |
| Drawer Runners                 | 5 Years | 5 Year replacement parts                     |
| Ceramics                       | 5 Years | 5 Year replacement parts or complete product |



# fienza

## **DOLCE VITA 1500**

**VANITY RANGE** 





## **Specifications**

### Finger-pull Wall Hung



### Finger-pull with Kickboard



### **Uni Cabinet Wall Hung**



**Uni Cabinet with Kick** 



### **Dolce Vita 1500mm Single Basin**





### **Dolce Vita 1500mm Double Basin**