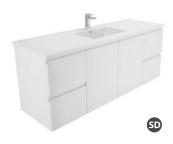

### **DOUBLE BOWL**

Uni Cabinet with Kick TCL150NKWD

Uni Cabinet Wall-hung TCL150JD

Finger-pull with Kick TCL150CD

Finger-pull Wall-hung TCL150FD

### **Uni Cabinet Wall Hung**

**Uni Cabinet with Kick** 