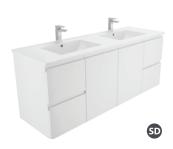

### **DOUBLE BOWL**

Uni Cabinet with Kick TCL150NKWD

Uni Cabinet Wall-hung TCL150JD

Finger-pull with Kick TCL150CD

Finger-pull Wall-hung TCL150FD

### **Uni Cabinet Wall Hung**

**Uni Cabinet with Kick** 