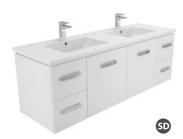

### **DOUBLE BOWL**

Uni Cabinet with Kick TCL150NKWD

Uni Cabinet Wall-hung TCL150JD

Finger-pull with Kick TCL150CD

Finger-pull Wall-hung TCL150FD

### **Uni Cabinet Wall Hung**

**Uni Cabinet with Kick** 