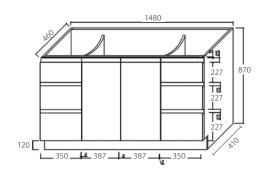

|
|--------------------------------|---------|----------------------------------------------|
| BATHROOMWARE:                  |         |                                              |
| Vanities & Tallboys (Cabinets) | 5 Years | 5 Year replacement parts or complete product |
| Handles                        | 5 Years | 5 Year replacement parts                     |
| Legs                           | 5 Years | 5 Year replacement parts                     |
| Drawer Runners                 | 5 Years | 5 Year replacement parts                     |
| Ceramics                       | 5 Years | 5 Year replacement parts or complete product |



# fienza

## **DOLCE VITA 1500**

**VANITY RANGE** 





## **Specifications**

### Finger-pull Wall Hung



### Finger-pull with Kickboard



### **Uni Cabinet Wall Hung**



**Uni Cabinet with Kick** 



### **Dolce Vita 1500mm Single Basin**





### **Dolce Vita 1500mm Double Basin**