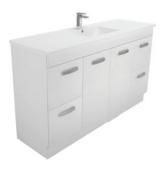

### SINGLE BOWL

Uni Cabinet with Kick TCL150NKWS

Uni Cabinet Wall-hung TCL150JS

Finger-pull with Kick TCL150CS

Finger-pull Wall-hung TCL150FS

### Finger-pull Wall Hung