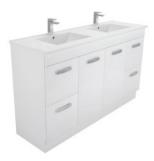

### **DOUBLE BOWL**

Uni Cabinet with Kick TCL150NKWD

Uni Cabinet Wall-hung TCL150JD

Finger-pull with Kick TCL150CD

Finger-pull Wall-hung TCL150FD

### Finger-pull Wall Hung