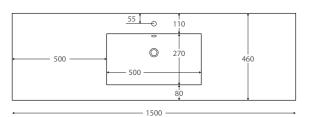

ATHROOMWARE:                  |         |                                              |
| Vanities & Tallboys (Cabinets) | 5 Years | 5 Year replacement parts or complete product |
| Handles                        | 5 Years | 5 Year replacement parts                     |
| Legs                           | 5 Years | 5 Year replacement parts                     |
| Drawer Runners                 | 5 Years | 5 Year replacement parts                     |
| Ceramics                       | 5 Years | 5 Year replacement parts or complete product |



# fienza

## **DOLCE VITA 1500**

**VANITY RANGE** 





## **Specifications**

### Finger-pull Wall Hung



### Finger-pull with Kickboard



### **Uni Cabinet Wall Hung**



**Uni Cabinet with Kick** 



### **Dolce Vita 1500mm Single Basin**





### **Dolce Vita 1500mm Double Basin**