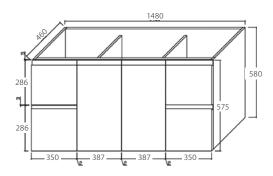

ARRA                                        |
|--------------------------------|---------|----------------------------------------------|
| BATHROOMWARE:                  |         |                                              |
| Vanities & Tallboys (Cabinets) | 5 Years | 5 Year replacement parts or complete product |
| Handles                        | 5 Years | 5 Year replacement parts                     |
| Legs                           | 5 Years | 5 Year replacement parts                     |
| Drawer Runners                 | 5 Years | 5 Year replacement parts                     |
| Ceramics                       | 5 Years | 5 Year replacement parts or complete product |



# fienza

## **DOLCE VITA 1500**

**VANITY RANGE** 





## **Specifications**

### Finger-pull Wall Hung



### Finger-pull with Kickboard



### **Uni Cabinet Wall Hung**



**Uni Cabinet with Kick** 



### **Dolce Vita 1500mm Single Basin**





### **Dolce Vita 1500mm Double Basin**