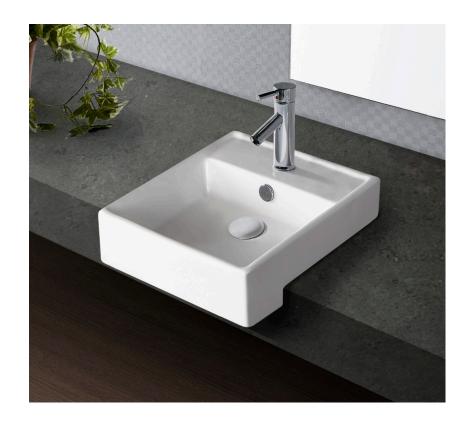

## HELEN Jnr

## Semi Recessed Ceramic Basin

- ★ Gloss white finish
- ★ 1 tap hole
- **★** Overflow
- ★ Glazed on the back side
- \* Requires 32mm waste, with overflow

| Product Code | 2041B         |
|--------------|---------------|
| Barcode      | 9347900001289 |