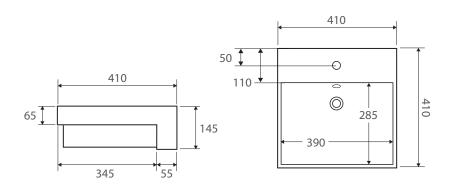

| Specifications   |                    |
|------------------|--------------------|
| Outer Dimensions | 410 x 410 x 145 mm |
| Inner Bowl Depth | 115 mm             |
| Bowl Capacity    | 7 Litres           |