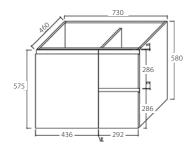

### Specifications

Finger-pull Wall Hung

**Uni Cabinet Wall Hung** 

Peta 3 Drawer Cabinet, Kickboard

**Dolce Vita 750mm Basin Top** 

Bowl depth: 130mm

Finger-pull with Kickboard

**Uni Cabinet with Kick** 

**Uni Cabinet with Legs** 

**Quest 2 Drawer Wall Hung** 

**Quest 2 Drawer with Kick** 

Manu Wall-hung