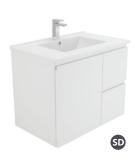

#### **VANITY RANGE**

Uni Cabinet with Kick
TCL75NK

Uni Cabinet with Legs

Uni Cabinet Wall-hung
TCL75J

Finger-pull with Kick

Finger-pull Wall-hung
TCL75F

Peta 3 drawer cabinet, kick
TCL75P

Manu Wall-hung Cabinet

### Specifications

Finger-pull Wall Hung

**Uni Cabinet Wall Hung** 

Peta 3 Drawer Cabinet, Kickboard

**Dolce Vita 750mm Basin Top** 

Bowl depth: 130mm

Finger-pull with Kickboard

**Uni Cabinet with Kick** 