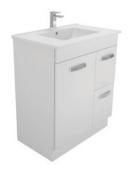

#### **VANITY RANGE**

Uni Cabinet with Kick
TCL75NK

Uni Cabinet with Legs

Uni Cabinet Wall-hung
TCL75J

Finger-pull with Kick

Finger-pull Wall-hung
TCL75F

Peta 3 drawer cabinet, kick
TCL75P

Manu Wall-hung Cabinet

### Specifications

Finger-pull Wall Hung

**Uni Cabinet Wall Hung** 

Peta 3 Drawer Cabinet, Kickboard

**Dolce Vita 750mm Basin Top** 

Bowl depth: 130mm

Finger-pull with Kickboard

**Uni Cabinet with Kick** 