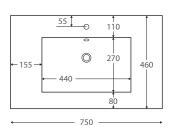

### Specifications

Finger-pull Wall Hung

**Uni Cabinet Wall Hung** 

Peta 3 Drawer Cabinet, Kickboard

**Dolce Vita 750mm Basin Top** 

Bowl depth: 130mm

Finger-pull with Kickboard

**Uni Cabinet with Kick** 