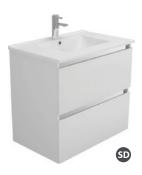

Quest 2 Drawer Wall-hung TCL75Q

Quest 2 Drawer with Kick

**Uni Cabinet with Legs** 

**Quest 2 Drawer Wall Hung** 

**Quest 2 Drawer with Kick** 

Manu Wall-hung