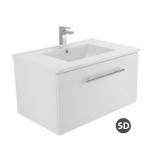

#### **VANITY RANGE**

Uni Cabinet with Kick
TCL75NK

Uni Cabinet with Legs

Uni Cabinet Wall-hung
TCL75J

Finger-pull with Kick

Finger-pull Wall-hung
TCL75F

Peta 3 drawer cabinet, kick
TCL75P

Manu Wall-hung Cabinet

### Specifications

Finger-pull Wall Hung

**Uni Cabinet Wall Hung** 

Peta 3 Drawer Cabinet, Kickboard

**Dolce Vita 750mm Basin Top** 

Bowl depth: 130mm

Finger-pull with Kickboard

**Uni Cabinet with Kick** 