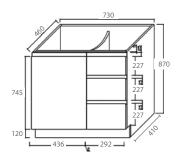

### Specifications

Finger-pull Wall Hung

**Uni Cabinet Wall Hung** 

Peta 3 Drawer Cabinet, Kickboard

**Dolce Vita 750mm Basin Top** 

Bowl depth: 130mm

Finger-pull with Kickboard

**Uni Cabinet with Kick** 

**Uni Cabinet with Legs** 

**Quest 2 Drawer Wall Hung** 

**Quest 2 Drawer with Kick** 

Manu Wall-hung