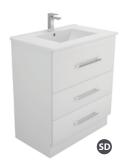

#### **VANITY RANGE**

Uni Cabinet with Kick
TCL75NK

Uni Cabinet with Legs

Uni Cabinet Wall-hung
TCL75J

Finger-pull with Kick

Finger-pull Wall-hung
TCL75F

Peta 3 drawer cabinet, kick
TCL75P

Manu Wall-hung Cabinet

### Specifications

Finger-pull Wall Hung

**Uni Cabinet Wall Hung** 

Peta 3 Drawer Cabinet, Kickboard

**Dolce Vita 750mm Basin Top** 

Bowl depth: 130mm

Finger-pull with Kickboard

**Uni Cabinet with Kick** 