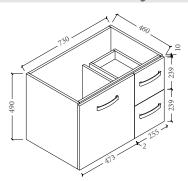

### Specifications

Finger-pull Wall Hung

**Uni Cabinet Wall Hung** 

Peta 3 Drawer Cabinet, Kickboard

**Dolce Vita 750mm Basin Top** 

Bowl depth: 130mm

Finger-pull with Kickboard

**Uni Cabinet with Kick** 

**Uni Cabinet with Legs** 

**Quest 2 Drawer Wall Hung** 

**Quest 2 Drawer with Kick** 

Manu Wall-hung