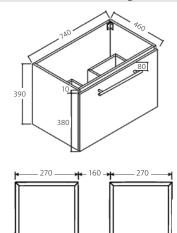

### Specifications

Finger-pull Wall Hung

**Uni Cabinet Wall Hung** 

Peta 3 Drawer Cabinet, Kickboard

**Dolce Vita 750mm Basin Top** 

Bowl depth: 130mm

Finger-pull with Kickboard

**Uni Cabinet with Kick** 