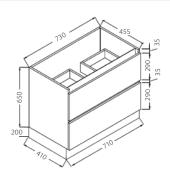

### Specifications

Finger-pull Wall Hung

**Uni Cabinet Wall Hung** 

Peta 3 Drawer Cabinet, Kickboard

**Dolce Vita 750mm Basin Top** 

Bowl depth: 130mm

Finger-pull with Kickboard

**Uni Cabinet with Kick** 

**Uni Cabinet with Legs** 

**Quest 2 Drawer Wall Hung** 

**Quest 2 Drawer with Kick** 

Manu Wall-hung