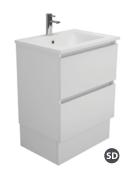

#### **VANITY RANGE**

Uni Cabinet with Kick
TCL75NK

Uni Cabinet with Legs

Uni Cabinet Wall-hung
TCL75J

Finger-pull with Kick

Finger-pull Wall-hung
TCL75F

Peta 3 drawer cabinet, kick
TCL75P

Manu Wall-hung Cabinet

Quest 2 Drawer Wall-hung TCL75Q

Quest 2 Drawer with Kick

#### **FEATURES**

- ★ 20mm thick, fully vitrified china basin top
- ★ 32mm waste with overflow required
- ★ 3 tap hole option available (extra charge)
- ★ SD = models with soft-close drawers
- ★ All models have soft-close doors
- ★ Left or right hand drawers available
- ★ E0 Eco friendly board
- **★** FSC certified board
- ★ Sourced from sustainable forests