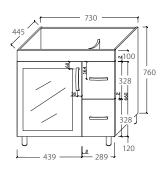

### Specifications

Finger-pull Wall Hung

**Uni Cabinet Wall Hung** 

Peta 3 Drawer Cabinet, Kickboard

**Dolce Vita 750mm Basin Top** 

Bowl depth: 130mm

Finger-pull with Kickboard

**Uni Cabinet with Kick** 

**Uni Cabinet with Legs** 

**Quest 2 Drawer Wall Hung** 

**Quest 2 Drawer with Kick** 

Manu Wall-hung