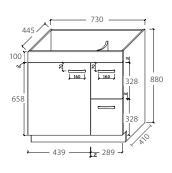

### Specifications

Finger-pull Wall Hung

**Uni Cabinet Wall Hung** 

Peta 3 Drawer Cabinet, Kickboard

**Dolce Vita 750mm Basin Top** 

Bowl depth: 130mm

Finger-pull with Kickboard

**Uni Cabinet with Kick** 

**Uni Cabinet with Legs** 

**Quest 2 Drawer Wall Hung** 

**Quest 2 Drawer with Kick** 

Manu Wall-hung