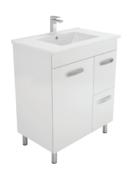

#### **VANITY RANGE**

Uni Cabinet with Kick
TCL75NK

Uni Cabinet with Legs

Uni Cabinet Wall-hung
TCL75J

Finger-pull with Kick

Finger-pull Wall-hung
TCL75F

Peta 3 drawer cabinet, kick
TCL75P

Manu Wall-hung Cabinet

**Uni Cabinet with Legs** 

**Quest 2 Drawer Wall Hung** 

**Quest 2 Drawer with Kick** 

Manu Wall-hung