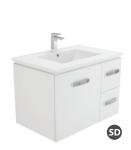

Quest 2 Drawer Wall-hung TCL75Q

Quest 2 Drawer with Kick

**Uni Cabinet with Legs** 

**Quest 2 Drawer Wall Hung** 

**Quest 2 Drawer with Kick** 

Manu Wall-hung