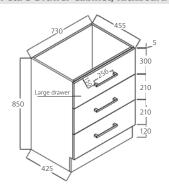

#### **VANITY RANGE**

Uni Cabinet with Kick
TCL75NK

Uni Cabinet with Legs

Uni Cabinet Wall-hung
TCL75J

Finger-pull with Kick

Finger-pull Wall-hung
TCL75F

Peta 3 drawer cabinet, kick
TCL75P

Manu Wall-hung Cabinet

### Specifications

Finger-pull Wall Hung

**Uni Cabinet Wall Hung** 

Peta 3 Drawer Cabinet, Kickboard

**Dolce Vita 750mm Basin Top** 

Bowl depth: 130mm

Finger-pull with Kickboard

**Uni Cabinet with Kick** 

**Uni Cabinet with Legs** 

**Quest 2 Drawer Wall Hung** 

**Quest 2 Drawer with Kick** 

Manu Wall-hung