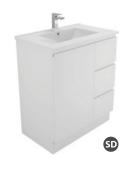

#### **VANITY RANGE**

Uni Cabinet with Kick
TCL75NK

Uni Cabinet with Legs

Uni Cabinet Wall-hung
TCL75J

Finger-pull with Kick

Finger-pull Wall-hung
TCL75F

Peta 3 drawer cabinet, kick
TCL75P

Manu Wall-hung Cabinet

### Specifications

Finger-pull Wall Hung

**Uni Cabinet Wall Hung** 

Peta 3 Drawer Cabinet, Kickboard

**Dolce Vita 750mm Basin Top** 

Bowl depth: 130mm

Finger-pull with Kickboard

**Uni Cabinet with Kick** 