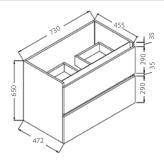

### Specifications

Finger-pull Wall Hung

**Uni Cabinet Wall Hung** 

Peta 3 Drawer Cabinet, Kickboard

**Dolce Vita 750mm Basin Top** 

Bowl depth: 130mm

Finger-pull with Kickboard

**Uni Cabinet with Kick** 

**Uni Cabinet with Legs** 

**Quest 2 Drawer Wall Hung** 

**Quest 2 Drawer with Kick** 

Manu Wall-hung