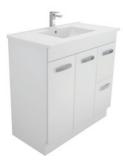

## **DOLCE VITA 900 VANITY RANGE**

TCL90NK

Uni Cabinet with Kick Uni Cabinet with Legs TCL90NL

Uni Cabinet Wall-hung TCL90

TCL90C

Finger-pull Wall-hung TCL90F

Black Finger-pull Wall-hung TCL90FB

Peta 6 drawer cabinet, kick TCL90P

### Specifications

Uni Cabinet Wall Hung

Peta 6 Drawer Cabinet, Kickboard

Dolce Vita 900mm Basin Top

Bowl depth: 135mm

Finger-pull with Kickboard

Uni Cabinet with Kick

Uni Cabinet with Legs