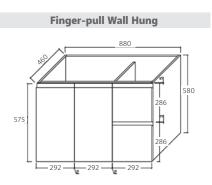

## **DOLCE VITA 900 VANITY RANGE**

TCL90NK

Uni Cabinet with Kick Uni Cabinet with Legs TCL90NL

Uni Cabinet Wall-hung TCL90

TCL90C

Finger-pull Wall-hung TCL90F

Black Finger-pull Wall-hung TCL90FB

Peta 6 drawer cabinet, kick TCL90P

### Specifications

Uni Cabinet Wall Hung

Peta 6 Drawer Cabinet, Kickboard

Dolce Vita 900mm Basin Top

Bowl depth: 135mm

Finger-pull with Kickboard

Uni Cabinet with Kick

Uni Cabinet with Legs