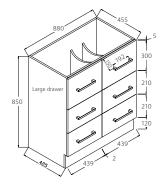

### Specifications

Uni Cabinet Wall Hung

Peta 6 Drawer Cabinet, Kickboard

Dolce Vita 900mm Basin Top

Bowl depth: 135mm

Finger-pull with Kickboard

Uni Cabinet with Kick

Uni Cabinet with Legs