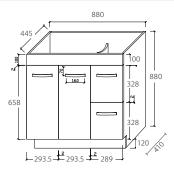

### Specifications

Uni Cabinet Wall Hung

Peta 6 Drawer Cabinet, Kickboard

Dolce Vita 900mm Basin Top

Bowl depth: 135mm

Finger-pull with Kickboard

Uni Cabinet with Kick

Uni Cabinet with Legs