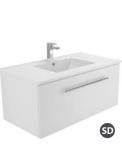

## **DOLCE VITA 900 VANITY RANGE**

TCL90NK

Uni Cabinet with Kick Uni Cabinet with Legs TCL90NL

Uni Cabinet Wall-hung TCL90

TCL90C

Finger-pull Wall-hung TCL90F

Black Finger-pull Wall-hung TCL90FB

Peta 6 drawer cabinet, kick TCL90P

### Specifications

Uni Cabinet Wall Hung

Peta 6 Drawer Cabinet, Kickboard

Dolce Vita 900mm Basin Top

Bowl depth: 135mm

Finger-pull with Kickboard

Uni Cabinet with Kick

Uni Cabinet with Legs