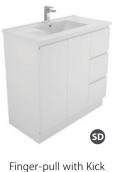

### Specifications

Uni Cabinet Wall Hung

Peta 6 Drawer Cabinet, Kickboard

Dolce Vita 900mm Basin Top

Bowl depth: 135mm

Finger-pull with Kickboard

Uni Cabinet with Kick

Uni Cabinet with Legs