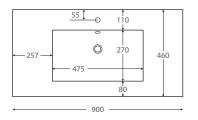

### Specifications

Uni Cabinet Wall Hung

Peta 6 Drawer Cabinet, Kickboard

Dolce Vita 900mm Basin Top

Bowl depth: 135mm

Finger-pull with Kickboard

Uni Cabinet with Kick

Uni Cabinet with Legs