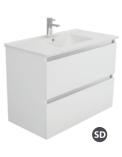

## **DOLCE VITA 900 VANITY RANGE**

TCL90NK

Uni Cabinet with Kick Uni Cabinet with Legs TCL90NL

Uni Cabinet Wall-hung TCL90

TCL90C

Finger-pull Wall-hung TCL90F

Black Finger-pull Wall-hung TCL90FB

Peta 6 drawer cabinet, kick TCL90P

### Specifications

Uni Cabinet Wall Hung

Peta 6 Drawer Cabinet, Kickboard

Dolce Vita 900mm Basin Top

Bowl depth: 135mm

Finger-pull with Kickboard

Uni Cabinet with Kick

Uni Cabinet with Legs