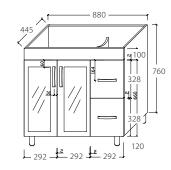

### Specifications

Uni Cabinet Wall Hung

Peta 6 Drawer Cabinet, Kickboard

Dolce Vita 900mm Basin Top

Bowl depth: 135mm

Finger-pull with Kickboard

Uni Cabinet with Kick

Uni Cabinet with Legs