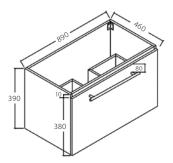

### Specifications

Uni Cabinet Wall Hung

Peta 6 Drawer Cabinet, Kickboard

Dolce Vita 900mm Basin Top

Bowl depth: 135mm

Finger-pull with Kickboard

Uni Cabinet with Kick

Uni Cabinet with Legs