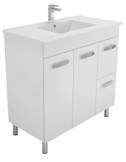

## **DOLCE VITA 900 VANITY RANGE**

TCL90NK

Uni Cabinet with Kick Uni Cabinet with Legs TCL90NL

Uni Cabinet Wall-hung TCL90

TCL90C

Finger-pull Wall-hung TCL90F

Black Finger-pull Wall-hung TCL90FB

Peta 6 drawer cabinet, kick TCL90P

### Specifications

Uni Cabinet Wall Hung

Peta 6 Drawer Cabinet, Kickboard

Dolce Vita 900mm Basin Top

Bowl depth: 135mm

Finger-pull with Kickboard

Uni Cabinet with Kick

Uni Cabinet with Legs