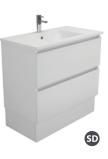

## **DOLCE VITA 900 VANITY RANGE**

TCL90NK

Uni Cabinet with Kick Uni Cabinet with Legs TCL90NL

Uni Cabinet Wall-hung TCL90

TCL90C

Finger-pull Wall-hung TCL90F

Black Finger-pull Wall-hung TCL90FB

Peta 6 drawer cabinet, kick TCL90P

### Specifications

Uni Cabinet Wall Hung

Peta 6 Drawer Cabinet, Kickboard

Dolce Vita 900mm Basin Top

Bowl depth: 135mm

Finger-pull with Kickboard

Uni Cabinet with Kick

Uni Cabinet with Legs