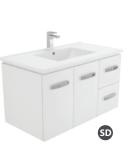

Manu Wall-hung Cabinet TCL90H

Quest 2 Drawer Wall-hung TCI 900

Quest 2 Drawer with Kick TCI 900K

fienza

**Quest 2 Drawer with Kick** 

Manu Wall-hung