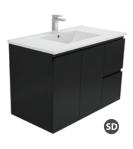

## **DOLCE VITA 900 VANITY RANGE**

TCL90NK

Uni Cabinet with Kick Uni Cabinet with Legs TCL90NL

Uni Cabinet Wall-hung TCL90

TCL90C

Finger-pull Wall-hung TCL90F

Black Finger-pull Wall-hung TCL90FB

Peta 6 drawer cabinet, kick TCL90P

### Specifications

Uni Cabinet Wall Hung

Peta 6 Drawer Cabinet, Kickboard

Dolce Vita 900mm Basin Top

Bowl depth: 135mm

Finger-pull with Kickboard

Uni Cabinet with Kick

Uni Cabinet with Legs