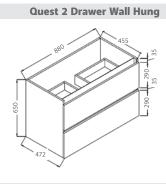

Manu Wall-hung Cabinet TCL90H

Quest 2 Drawer Wall-hung TCI 900

Quest 2 Drawer with Kick TCI 900K

fienza

**Quest 2 Drawer with Kick** 

Manu Wall-hung