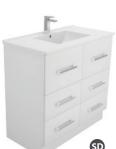

## **DOLCE VITA 900 VANITY RANGE**

TCL90NK

Uni Cabinet with Kick Uni Cabinet with Legs TCL90NL

Uni Cabinet Wall-hung TCL90

TCL90C

Finger-pull Wall-hung TCL90F

Black Finger-pull Wall-hung TCL90FB

Peta 6 drawer cabinet, kick TCL90P

### Specifications

Uni Cabinet Wall Hung

Peta 6 Drawer Cabinet, Kickboard

Dolce Vita 900mm Basin Top

Bowl depth: 135mm

Finger-pull with Kickboard

Uni Cabinet with Kick

Uni Cabinet with Legs