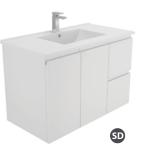

## **DOLCE VITA 900 VANITY RANGE**

TCL90NK

Uni Cabinet with Kick Uni Cabinet with Legs TCL90NL

Uni Cabinet Wall-hung TCL90

TCL90C

Finger-pull Wall-hung TCL90F

Black Finger-pull Wall-hung TCL90FB

Peta 6 drawer cabinet, kick TCL90P

### Specifications

Uni Cabinet Wall Hung

Peta 6 Drawer Cabinet, Kickboard

Dolce Vita 900mm Basin Top

Bowl depth: 135mm

Finger-pull with Kickboard

Uni Cabinet with Kick

Uni Cabinet with Legs