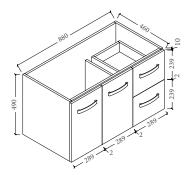

## **DOLCE VITA 900 VANITY RANGE**

TCL90NK

Uni Cabinet with Kick Uni Cabinet with Legs TCL90NL

Uni Cabinet Wall-hung TCL90

TCL90C

Finger-pull Wall-hung TCL90F

Black Finger-pull Wall-hung TCL90FB

Peta 6 drawer cabinet, kick TCL90P

### Specifications

Uni Cabinet Wall Hung

Peta 6 Drawer Cabinet, Kickboard

Dolce Vita 900mm Basin Top

Bowl depth: 135mm

Finger-pull with Kickboard

Uni Cabinet with Kick

Uni Cabinet with Legs