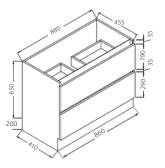

Manu Wall-hung Cabinet TCL90H

Quest 2 Drawer Wall-hung TCI 900

Quest 2 Drawer with Kick TCI 900K

fienza

**Quest 2 Drawer with Kick** 

Manu Wall-hung