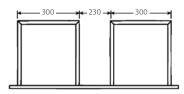

### Specifications

Uni Cabinet Wall Hung

Peta 6 Drawer Cabinet, Kickboard

Dolce Vita 900mm Basin Top

Bowl depth: 135mm

Finger-pull with Kickboard

Uni Cabinet with Kick

Uni Cabinet with Legs