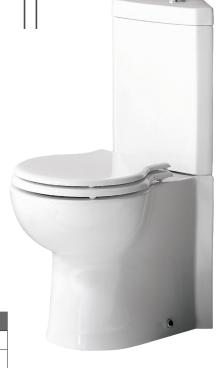

## Corner Suite

- Cleverly designed, space saving CORNER suite
- GEBERIT Valves world's best!
- Concealed pan for easy cleaning
- Polyester seat cover
- Metal seat hinges
- WELS 3 Star rated
- Available as P-Trap or S-Trap
- Top left inlet
- Includes concealed floor fixing kit