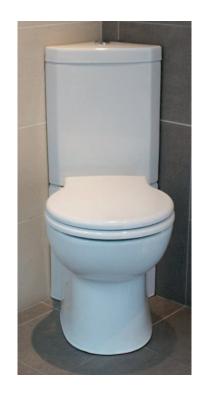

## Corner Suite

- Cleverly designed, space saving CORNER suite
- GEBERIT Valves world's best!
- Concealed pan for easy cleaning
- Polyester seat cover
- Metal seat hinges
- WELS 3 Star rated
- Available as P-Trap or S-Trap
- Top left inlet
- Includes concealed floor fixing kit