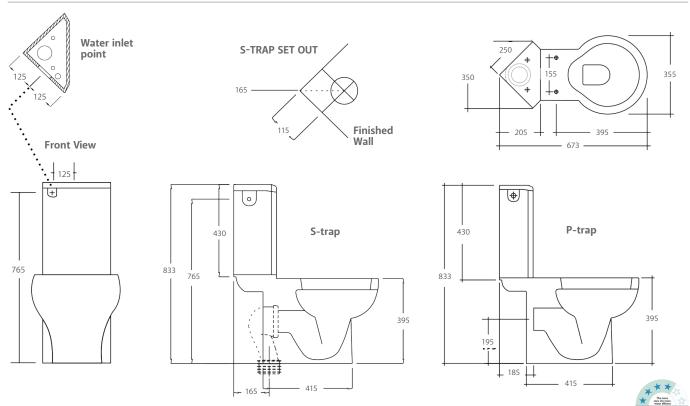

| Suite Setup              | CODE     |
|--------------------------|----------|
| Top Left Inlet<br>P-Trap | 253343W  |
| Top Left Inlet<br>S-Trap | 253343WQ |

| Warranty   | Period    |
|------------|-----------|
| Ceramics   | 10 Years  |
| Valves     | 2 Years   |
| Seat Cover | 12 Months |