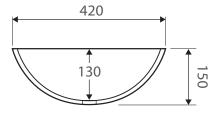

| Product Code     | G005A              |
|------------------|--------------------|
| Barcode          | 9347900001517      |
|                  |                    |
| Specifications   |                    |
| Outer Dimensions | 420 x 420 x 150 mm |
| Inner Bowl Depth | 130 mm             |
|                  |                    |