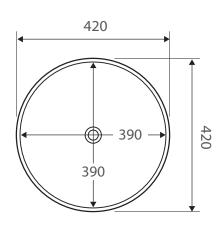

| Product Code     | G005A              |
|------------------|--------------------|
| Barcode          | 9347900001517      |
|                  |                    |
| Specifications   |                    |
| Outer Dimensions | 420 x 420 x 150 mm |
| Inner Bowl Depth | 130 mm             |
|                  |                    |