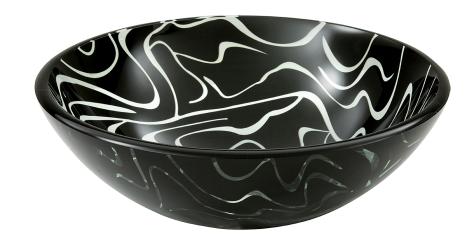

## Tempered Glass Bowl Basin

- \* 15mm thick tempered glass
- \* Stylish monotone patterend design
- ★ Black and clear finish
- ★ No tap hole
- ★ No overflow
- \* Requires 32mm waste, no overflow
- \* Pop-up waste available separately
- \* Spacer available separately