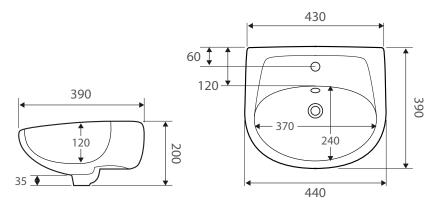

| Specifications   |                    |
|------------------|--------------------|
| Outer Dimensions | 430 x 390 x 200 mm |
| Inner Bowl Depth | 120 mm             |
| Bowl Capacity    | 3 Litres           |