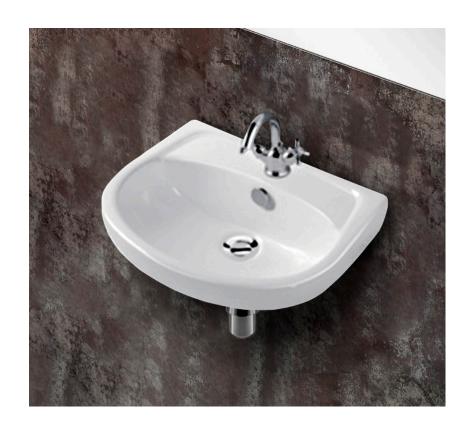

## Wall Mounted Ceramic Basin

- Gloss white finish
- 1 tap hole
- Overflow
- Requires 32mm waste, with overflow
- Waste not included
- Wall mounting bolts included

| Product Code | WMB300A       |
|--------------|---------------|
| Barcode      | 9347900002125 |