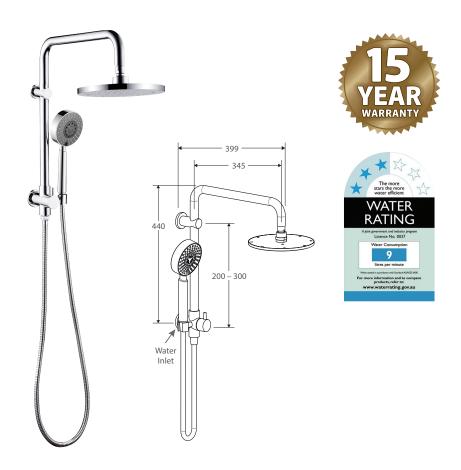

## Multifunction Half Rail Shower

- **★** Chrome finish
- ★ Brass fixed shower arm included
  - with optional extra support fixing
- ★ Integrated diverter included
- ★ WELS 3 Star Rated
- ★ 9 Litres/minute
- ★ Female 1/2 BSP inlet
- ★ MSH017 Michelle hand held shower head
  - ABS construction
  - 5 functions
- ★ 411-108 Starry 200mm overhead shower

| Product Code | 434-104  |
|--------------|----------|
| Barcode      | 93479000 |

| Specifications |        |
|----------------|--------|
| Rail length    | 440 mm |
| Rail thickness | 00 mm  |

| Warranty            | Period   |
|---------------------|----------|
| Shower heads & arms | 15 Years |
| Shower rails        | 5 Years  |
| Shower hoses        | 1 Year   |