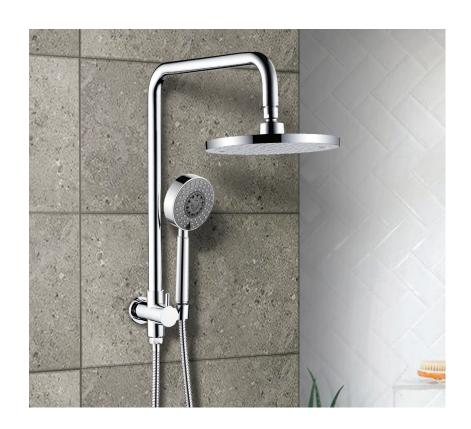

## Multifunction Half Rail Shower

- **★** Chrome finish
- ★ Brass fixed shower arm included
  - with optional extra support fixing
- ★ Integrated diverter included
- ★ WELS 3 Star Rated
- ★ 9 Litres/minute
- ★ Female 1/2 BSP inlet
- ★ MSH017 Michelle hand held shower head
  - ABS construction
  - 5 functions
- ★ 411-108 Starry 200mm overhead shower

| Product Code | 434-104  |
|--------------|----------|
| Barcode      | 93479000 |

| Specifications |        |
|----------------|--------|
| Rail length    | 440 mm |
| Rail thickness | 00 mm  |

| Warranty            | Period   |
|---------------------|----------|
| Shower heads & arms | 15 Years |
| Shower rails        | 5 Years  |
| Shower hoses        | 1 Year   |