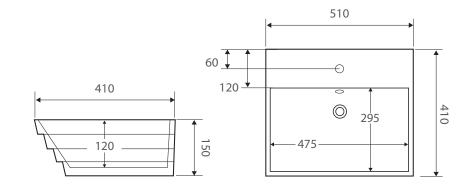

| Product Code     | RB33               |
|------------------|--------------------|
| Barcode          | 9347900001654      |
|                  |                    |
| Specifications   |                    |
| Outer Dimensions | 510 x 410 x 150 mm |
| Inner Bowl Depth | 120 mm             |
| Bowl Capacity    | 11 Litres          |