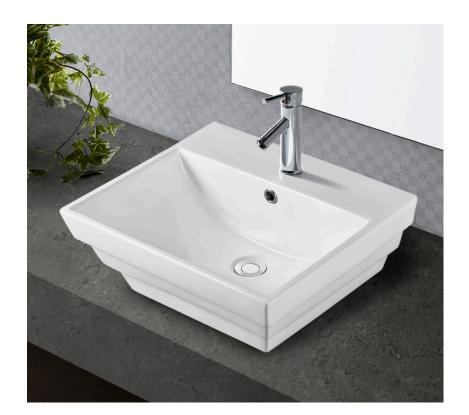

## Above Counter Ceramic Basin

- Square, 3-stepped style
- Gloss white finish
- 1 tap hole
- Glazed on the back side
- Requires 32mm waste, with overflow
- Waste not included
- This basin is designed to sit above the counter, not semi-inset

| Product Code     | RB33               |
|------------------|--------------------|
| Barcode          | 9347900001654      |
|                  |                    |
| Specifications   |                    |
| Outer Dimensions | 510 x 410 x 150 mm |
| Inner Bowl Depth | 120 mm             |
| Bowl Capacity    | 11 Litres          |