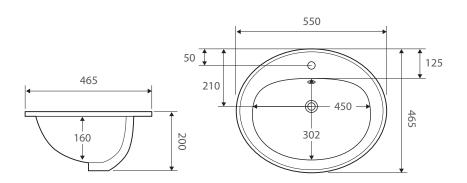

| Specifications   |                    |
|------------------|--------------------|
| Outer Dimensions | 550 x 465 x 200 mm |
| Inner Bowl Depth | 160 mm             |
| Bowl Capacity    | 9 Litres           |