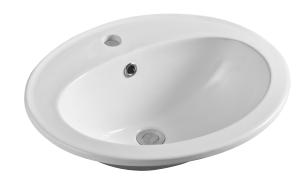

## Drop-in Ceramic Basin

- Gloss white finish
- 1 tap hole
- Overflow
- Requires 32mm waste, with overflow
- Waste not included

| Product Code | RB506B        |
|--------------|---------------|
| Barcode      | 9347900017136 |