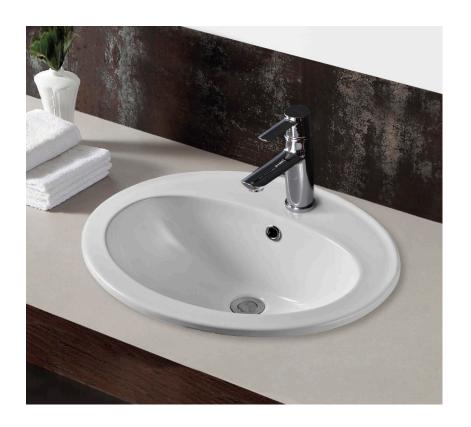

## Drop-in Ceramic Basin

- Gloss white finish
- 1 tap hole
- Overflow
- Requires 32mm waste, with overflow
- Waste not included

| Product Code | RB506B        |
|--------------|---------------|
| Barcode      | 9347900017136 |