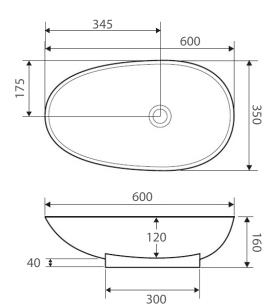

| Product Code | CSB64         |
|--------------|---------------|
| Barcode      | 9347900001111 |

| Specifications   |                    |
|------------------|--------------------|
| Outer Dimensions | 600 x 350 x 160 mm |
| Inner Bowl Depth | 120 mm             |
| Bowl Capacity    | 11 Litres          |
| Weight           | 7 kg               |