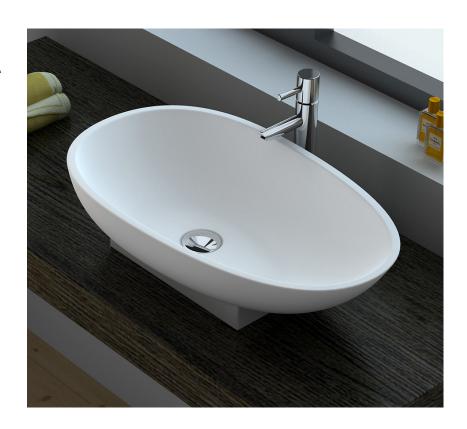

## Above Counter Cast Stone Basin

- Cast stone solid surface
- Matte white finish
- Matching pop-up waste available
- No tap hole
- No overflow
- Requires 32mm waste, no overflow
- Waste not included
- Our quality Solid Surface material does not yellow or crack like some cheaper alternatives on the market.

| Product Code | CSB64         |
|--------------|---------------|
| Barcode      | 9347900001111 |

| Specifications   |                    |
|------------------|--------------------|
| Outer Dimensions | 600 x 350 x 160 mm |
| Inner Bowl Depth | 120 mm             |
| Bowl Capacity    | 11 Litres          |
| Weight           | 7 kg               |