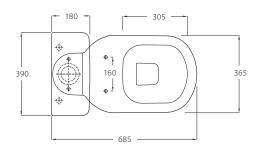

## **TOILET SUITES**

LIWA Skew

Close Coupled Suite

- Boxed rim pan
- GEBERIT Valves world's best!
- Concealed pan for easy cleaning
- UF soft close seat
- Stainless steel hinges
- WELS 4 Star rated
- Left or right skew trap
- Dual bottom inlet
- Includes concealed floor fixing kit

| Suite Setup                     | CODE     |
|---------------------------------|----------|
| Dual Bottom Inlet<br>Left-Trap  | 222730WL |
| Dual Bottom Inlet<br>Right-Trap | 222730WR |

| Period    |
|-----------|
| 10 Years  |
| 2 Years   |
| 12 Months |
|           |

Find your nearest retailer at fienza.com.au/retailers. To find a product on show, please call your nearest retailer to check if they currently show this product. Please note, showrooms change constantly and Fienza does not keep a list of where products are currently on display. All measurements are in millimetres and subject to change without notice. Effective 1st April 2017.