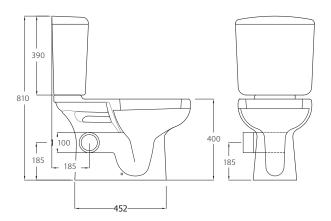

## **TOILET SUITES**

LIWA Skew

Close Coupled Suite

- Boxed rim pan
- GEBERIT Valves world's best!
- Concealed pan for easy cleaning
- UF soft close seat
- Stainless steel hinges
- WELS 4 Star rated
- Left or right skew trap
- Dual bottom inlet
- Includes concealed floor fixing kit

| Suite Setup                     | CODE     |
|---------------------------------|----------|
| Dual Bottom Inlet<br>Left-Trap  | 222730WL |
| Dual Bottom Inlet<br>Right-Trap | 222730WR |

| Period    |
|-----------|
| 10 Years  |
| 2 Years   |
| 12 Months |
|           |

Find your nearest retailer at fienza.com.au/retailers. To find a product on show, please call your nearest retailer to check if they currently show this product. Please note, showrooms change constantly and Fienza does not keep a list of where products are currently on display. All measurements are in millimetres and subject to change without notice. Effective 1st April 2017.