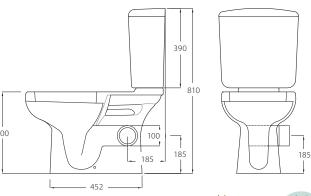

## **TOILET SUITES**

LIWA Skew

Close Coupled Suite

- Boxed rim pan
- GEBERIT Valves world's best!
- Concealed pan for easy cleaning
- UF soft close seat
- Stainless steel hinges
- WELS 4 Star rated
- Left or right skew trap
- Dual bottom inlet
- Includes concealed floor fixing kit

| Suite Setup                     | CODE     |
|---------------------------------|----------|
| Dual Bottom Inlet<br>Left-Trap  | 222730WL |
| Dual Bottom Inlet<br>Right-Trap | 222730WR |

| Period    |
|-----------|
| 10 Years  |
| 2 Years   |
| 12 Months |
|           |

Find your nearest retailer at fienza.com.au/retailers. To find a product on show, please call your nearest retailer to check if they currently show this product. Please note, showrooms change constantly and Fienza does not keep a list of where products are currently on display. All measurements are in millimetres and subject to change without notice. Effective 1st April 2017.