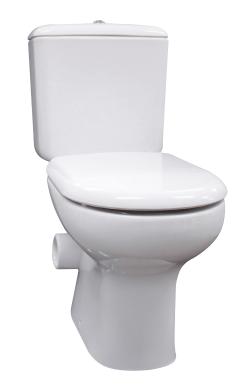

## **TOILET SUITES**

LIWA Skew

Close Coupled Suite

- Boxed rim pan
- GEBERIT Valves world's best!
- Concealed pan for easy cleaning
- UF soft close seat
- Stainless steel hinges
- WELS 4 Star rated
- Left or right skew trap
- Dual bottom inlet
- Includes concealed floor fixing kit

| Suite Setup                     | CODE     |
|---------------------------------|----------|
| Dual Bottom Inlet<br>Left-Trap  | 222730WL |
| Dual Bottom Inlet<br>Right-Trap | 222730WR |

| Period    |
|-----------|
| 10 Years  |
| 2 Years   |
| 12 Months |
|           |