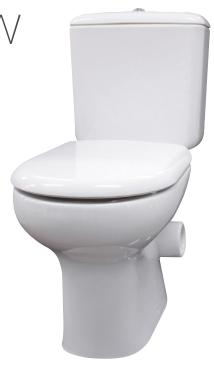

## **TOILET SUITES**

LIWA Skew

Close Coupled Suite

- Boxed rim pan
- GEBERIT Valves world's best!
- Concealed pan for easy cleaning
- UF soft close seat
- Stainless steel hinges
- WELS 4 Star rated
- Left or right skew trap
- Dual bottom inlet
- Includes concealed floor fixing kit

| Suite Setup                     | CODE     |
|---------------------------------|----------|
| Dual Bottom Inlet<br>Left-Trap  | 222730WL |
| Dual Bottom Inlet<br>Right-Trap | 222730WR |

| Period    |
|-----------|
| 10 Years  |
| 2 Years   |
| 12 Months |
|           |