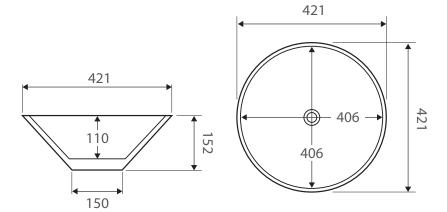

| Specifications   |                    |
|------------------|--------------------|
| Outer Dimensions | 421 x 421 x 152 mm |
| Inner Bowl Depth | 110 mm             |
| Bowl Capacity    | 9 Litres           |