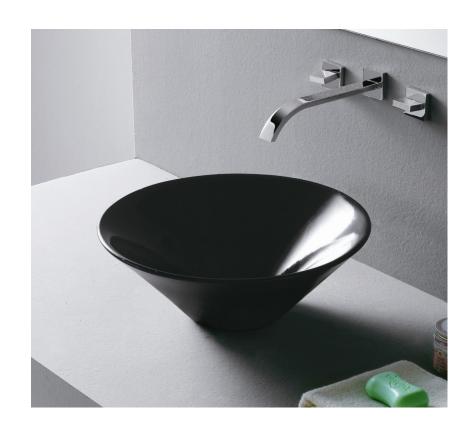

## Above Counter Ceramic Basin

- Gloss black finish
- No tap hole
- No overflow
- Requires 32mm waste, no overflow
- Waste not included
- Also available in white

| Product Code | TR4037-18     |
|--------------|---------------|
| Barcode      | 9347900001845 |

| Specifications   |                    |
|------------------|--------------------|
| Outer Dimensions | 421 x 421 x 152 mm |
| Inner Bowl Depth | 110 mm             |
| Bowl Capacity    | 9 Litres           |